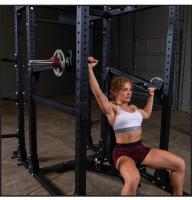

### SPRJAM Jammer Arms

Body-Solid Pro Clubline Jammer Arms build explosive power and add another dimension to Body-Solid SPR1000 Power Rack series. Built with 3"x 3", 11-gauge steel and oversized industrial-strength hardware, these Jammer Arms (sold in pairs) are designed for heavy use, commercial and athletic training facilities. The 11" chrome-plated weight horns feature plenty of room for heavy workouts and allow users to fully customize weight and resistance with Olympic weight plates. Rubber bumpers help protect racks from scratches and scuffs and reduce noise during workouts. Innovative grip handles allow for both neutral and angled grips for additional workout variety.