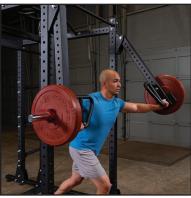

### SPRJAM Jammer Arms

Body-Solid Pro Clubline Jammer Arms build explosive power and add another dimension to Body-Solid SPR1000 Power Rack series. Built with 3"x 3", 11-gauge steel and oversized industrial-strength hardware, these Jammer Arms (sold in pairs) are designed for heavy use, commercial and athletic training facilities. The 11" chrome-plated weight horns feature plenty of room for heavy workouts and allow users to fully customize weight and resistance with Olympic weight plates. Rubber bumpers help protect racks from scratches and scuffs and reduce noise during workouts. Innovative grip handles allow for both neutral and angled grips for additional workout variety.