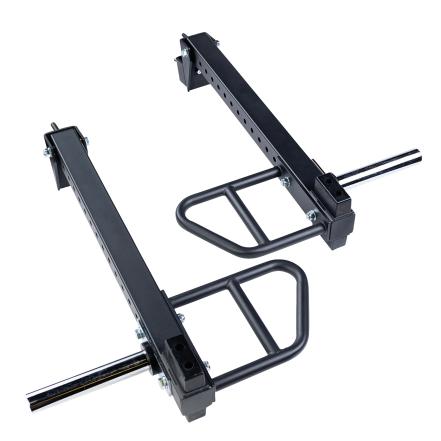

### SPRJAM Jammer Arms

Body-Solid Pro Clubline Jammer Arms build explosive power and add another dimension to Body-Solid SPR1000 Power Rack series. Built with 3"x 3", 11-gauge steel and oversized industrial-strength hardware, these Jammer Arms (sold in pairs) are designed for heavy use, commercial and athletic training facilities. The 11" chrome-plated weight horns feature plenty of room for heavy workouts and allow users to fully customize weight and resistance with Olympic weight plates. Rubber bumpers help protect racks from scratches and scuffs and reduce noise during workouts. Innovative grip handles allow for both neutral and angled grips for additional workout variety.

## **Special Features**

- Sold in pairs
- Easy pull-pin design to secure to SPR1000 Power Racks
- 3"x 3", 11-gauge steel
- Oversized industrial-strength hardware
- 11" chrome-plated weight horns
- Rubber bumpers to prevent scratches, scuffs and reduce noise