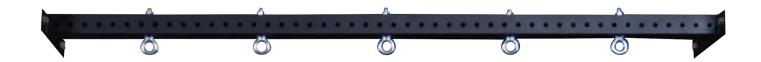

## SPRACB Connecting Bar

The Body-Solid SPRACB Power Rack Connecting Bar is ideal for group fitness and cross training facilities allowing multiple users to workout at the same time. The SPRACB allows for the attachment of two Body-Solid SPR1000 Commercial Power Racks or two Body-Solid SPR500 Half Racks (with extensions), creating endless workout station possibilities.

Additional features include five heavy-duty eyelets for attaching heavy bags, suspension training ropes, grip trainers and more as well as a 3" x 3" 11-gauge steel mainframe and 2" hole spacing.

Weight: 54 lbs

## **Special Features**

- Attach two SPR1000 Power Racks or two SPR500 Half Racks with Extensions together
- Ideal for group fitness and cross training facilities
- Combine two or more racks for endless work out stations
- 3"x3" 11-gauge steel mainframe