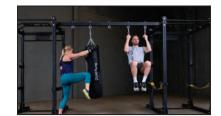

## SPRACB Connecting Bar

The Body-Solid SPRACB Power Rack Connecting Bar is ideal for group fitness and cross training facilities allowing multiple users to workout at the same time. The SPRACB allows for the attachment of two Body-Solid SPR1000 Commercial Power Racks or two Body-Solid SPR500 Half Racks (with extensions), creating endless workout station possibilities.

Additional features include five heavy-duty eyelets for attaching heavy bags, suspension training ropes, grip trainers and more as well as a 3" x 3" 11-gauge steel mainframe and 2" hole spacing.

Weight: 54 lbs