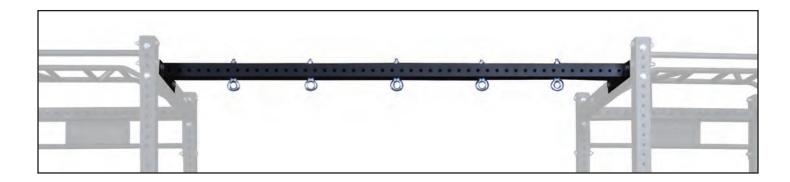

## SPRACB Connecting Bar

The Body-Solid SPRACB Power Rack Connecting Bar is ideal for group fitness and cross training facilities allowing multiple users to workout at the same time. The SPRACB allows for the attachment of two Body-Solid SPR1000 Commercial Power Racks or two Body-Solid SPR500 Half Racks (with extensions), creating endless workout station possibilities.

Additional features include five heavy-duty eyelets for attaching heavy bags, suspension training ropes, grip trainers and more as well as a 3" x 3" 11-gauge steel mainframe and 2" hole spacing.

Weight: 54 lbs

## **Special Features**

- Attach two SPR1000 Power Racks or two SPR500 Half Racks with Extensions together
- Ideal for group fitness and cross training facilities
- Combine two or more racks for endless work out stations
- 3"x3" 11-gauge steel mainframe