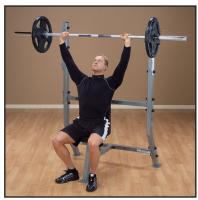

## SPB368G Shoulder Press Bench

The full-commercial rated Pro Clubline SPB368G Shoulder Press Bench is designed to meet any facility's requirements without breaking the bank. It's 2"x3" heavy duty 11-gauge steel mainframe construction with solid 1/4" zinc plated gunracks and durable double stitched upholstery will stand up to the heaviest weights. Premium commercial components ensure dependability and reliability even in heavy use, high-traffic gyms and clubs.

## **Special Features**

- Weight Capacity: 1000 lbs.
- Safe and effective shoulder press movements
- Durable double-stitched upholstery
- Powder coat paint finish
- 1/4" zinc-plated gun racks
- 2" x 3" heavy-duty 11-gauge mainframe construction