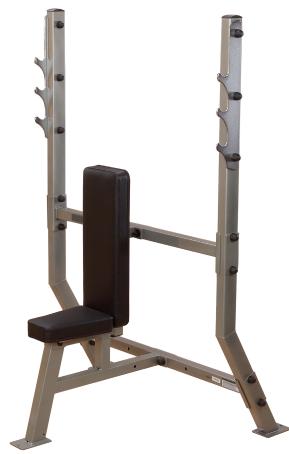

## **SPB368G** Pro Clubline Shoulder Press Bench

Body-Solid Proche Line

Bar and Weights sold separately

## SPB368G Shoulder Press Bench

The full-commercial rated Pro Clubline SPB368G Shoulder Press Bench is designed to meet any facility's requirements without breaking the bank. It's 2"x3" heavy duty 11-gauge steel mainframe construction with solid 1/4" zinc plated gunracks and durable double stitched upholstery will stand up to the heaviest weights. Premium commercial components ensure dependability and reliability even in heavy use, high-traffic gyms and clubs.

## **Special Features**

- Weight Capacity: 1000 lbs.
- Safe and effective shoulder press movements
- Durable double-stitched upholstery
- Powder coat paint finish
- 1/4" zinc-plated gun racks
- 2" x 3" heavy-duty 11-gauge mainframe construction