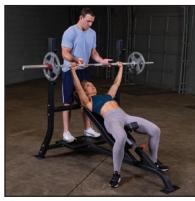

## **SOIB250**Pro Clubline Incline Bench

Bar, Collars and Weights sold separately

## SOIB250 Incline Bench

The full-commercial Pro Clubline SOIB250 Incline Bench is designed to meet any facility's requirements. The backrest is set at a 30° angle ideal for targeting upper pectoral muscles. It is made with 2"x3" heavy-duty 11-gauge steel mainframe construction with solid lift-offs and durable double-stitched upholstery that will stand up to the heaviest weights. The integrated spotter platform ensures maximum safety during heavy lifts. The composite lining on the bar catches protects your bar and your bench. Premium commercial components ensure dependability and reliability even in heavy use, high-traffic gyms and clubs.

## **Special Features**

- Work your chest and upper body with an inclined angle
- 30° backrest angle and adjustable seat pad
- Backpad Width: 11.5"
- Spotter Stand included
- 2"x3" heavy duty 11-gauge mainframe construction
- Weight Capacity: 1000 lbs.