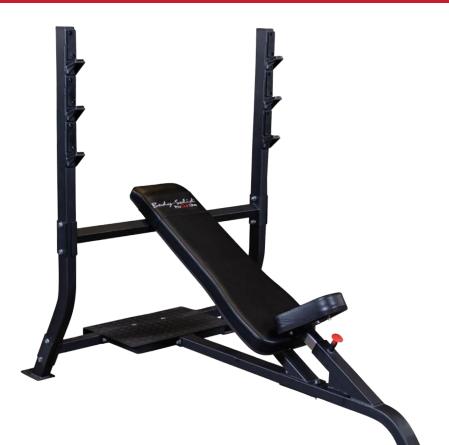

## **SOIB250**Pro Clubline Incline Bench

Bar, Collars and Weights sold separately

## SOIB250 Incline Bench

The full-commercial Pro Clubline SOIB250 Incline Bench is designed to meet any facility's requirements. The backrest is set at a 30° angle ideal for targeting upper pectoral muscles. It is made with 2"x3" heavy-duty 11-gauge steel mainframe construction with solid lift-offs and durable double-stitched upholstery that will stand up to the heaviest weights. The integrated spotter platform ensures maximum safety during heavy lifts. The composite lining on the bar catches protects your bar and your bench. Premium commercial components ensure dependability and reliability even in heavy use, high-traffic gyms and clubs.

## **Special Features**

- Work your chest and upper body with an inclined angle
- 30° backrest angle and adjustable seat pad
- Backpad Width: 11.5"
- Spotter Stand included
- 2"x3" heavy duty 11-gauge mainframe construction
- Weight Capacity: 1000 lbs.