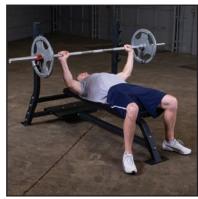

## SOFB250 Flat Bench

The full-commercial Pro Clubline SOFB250 Flat Bench is designed to meet any facility's requirements. It's 2"x3" heavy-duty 11-gauge steel mainframe construction with solid lift-offs and durable double-stitched upholstery will stand up to the heaviest weights. The integrated spotter platform ensures maximum safety during heavy lifts. The composite lining on the bar catches protects your bar and your bench. Premium commercial components ensure dependability and reliability even in heavy use, high-traffic gyms and clubs.

## **Special Features**

- Ideal for bench presses and other chest press movements
- 2"x3" heavy-duty 11-gauge steel mainframe
- Weight Capacity: 1000 lbs
- Spotter Stand included
- Durable double-stitched upholstery
- Backpad is 17.5" off the ground
- Badpad Width is 11.5"