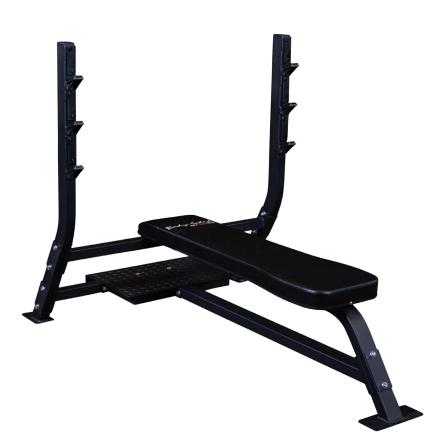

## **SOFB250** Pro Clubline Flat Bench

Body-Solid ProCht Line

Bar, Collars and Weights sold separately

## SOFB250 Flat Bench

The full-commercial Pro Clubline SOFB250 Flat Bench is designed to meet any facility's requirements. It's 2"x3" heavy-duty 11-gauge steel mainframe construction with solid lift-offs and durable double-stitched upholstery will stand up to the heaviest weights. The integrated spotter platform ensures maximum safety during heavy lifts. The composite lining on the bar catches protects your bar and your bench. Premium commercial components ensure dependability and reliability even in heavy use, high-traffic gyms and clubs.

## **Special Features**

- Ideal for bench presses and other chest press movements
- 2"x3" heavy-duty 11-gauge steel mainframe
- Weight Capacity: 1000 lbs
- Spotter Stand included
- Durable double-stitched upholstery
- Backpad is 17.5" off the ground
- Badpad Width is 11.5"