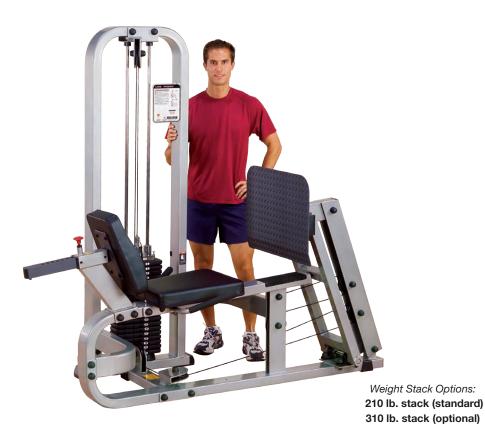

## SLP500G2 Leg Press

A machine of enormous power and durability. True to Body-Solid tradition, this is no ordinary Leg Press Machine—it uses sophisticated pillow block and sealed ball-bearings for precision alignment and friction-free movement. This allows you to achieve higher performance results. Advanced design reduces spinal compression while allowing full range-of-motion in a natural biomechanical movement. Fully adjustable DuraFirm™ back pad with an ergonomically designed two position press plate accommodates all-size users for a complete Leg and Calf workout. For truly enormous muscle capacity, look no further than this machine. It's designed to last—even under the most strenuous routines.

Weight: 555 lbs.

Dimensions: 75"L x 32"W x 72"H