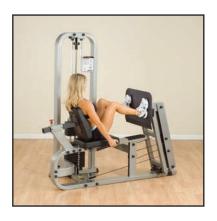

## SLP500G2 Leg Press

A machine of enormous power and durability. True to Body-Solid tradition, this is no ordinary Leg Press Machine—it uses sophisticated pillow block and sealed ball-bearings for precision alignment and friction-free movement. This allows you to achieve higher performance results. Advanced design reduces spinal compression while allowing full range-of-motion in a natural biomechanical movement. Fully adjustable DuraFirm™ back pad with an ergonomically designed two position press plate accommodates all-size users for a complete Leg and Calf workout. For truly enormous muscle capacity, look no further than this machine. It's designed to last—even under the most strenuous routines.