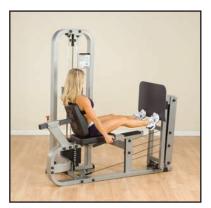

## SLP500G2 Leg Press

A machine of enormous power and durability. True to Body-Solid tradition, this is no ordinary Leg Press Machine—it uses sophisticated pillow block and sealed ball-bearings for precision alignment and friction-free movement. This allows you to achieve higher performance results. Advanced design reduces spinal compression while allowing full range-of-motion in a natural biomechanical movement. Fully adjustable DuraFirm™ back pad with an ergonomically designed two position press plate accommodates all-size users for a complete Leg and Calf workout. For truly enormous muscle capacity, look no further than this machine. It's designed to last—even under the most strenuous routines.