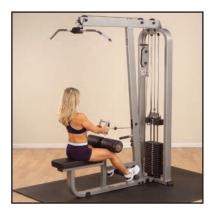

## SLM300G2 Lat Mid Row

Impressively versatile, the Pro Clubline SLM300G2 Lat Machine is a favorite for gym and club use. You get a high pulley directly overhead for optimum back and shoulder isolation. The extra long pulldown bar allows you to choose wide, medium or narrow handgrip position for maximum development. No-cable-change design allows you to go immediately and directly to a Seated Row exercise movement to further increase size, strength and endurance of your back muscles. Adjustable hold-down pads stabilize you for lifts beyond your body weight. Unique styling, space efficient design, exceptional performance and versatility make this Lat Machine a standout in any gym, club or institution.