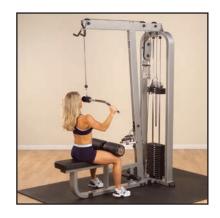

## SLM300G2 Lat Mid Row

Impressively versatile, the Pro Clubline SLM300G2 Lat Machine is a favorite for gym and club use. You get a high pulley directly overhead for optimum back and shoulder isolation. The extra long pulldown bar allows you to choose wide, medium or narrow handgrip position for maximum development. No-cable-change design allows you to go immediately and directly to a Seated Row exercise movement to further increase size, strength and endurance of your back muscles. Adjustable hold-down pads stabilize you for lifts beyond your body weight. Unique styling, space efficient design, exceptional performance and versatility make this Lat Machine a standout in any gym, club or institution.