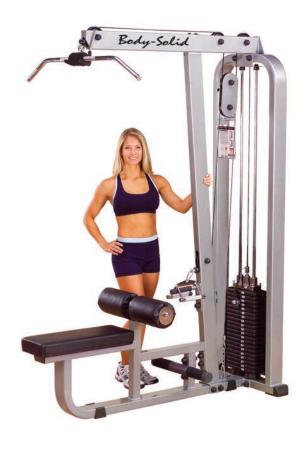

## SLM300G2 Lat Mid Row

Impressively versatile, the Pro Clubline SLM300G2 Lat Machine is a favorite for gym and club use. You get a high pulley directly overhead for optimum back and shoulder isolation. The extra long pulldown bar allows you to choose wide, medium or narrow handgrip position for maximum development. No-cable-change design allows you to go immediately and directly to a Seated Row exercise movement to further increase size, strength and endurance of your back muscles. Adjustable hold-down pads stabilize you for lifts beyond your body weight. Unique styling, space efficient design, exceptional performance and versatility make this Lat Machine a standout in any gym, club or institution.