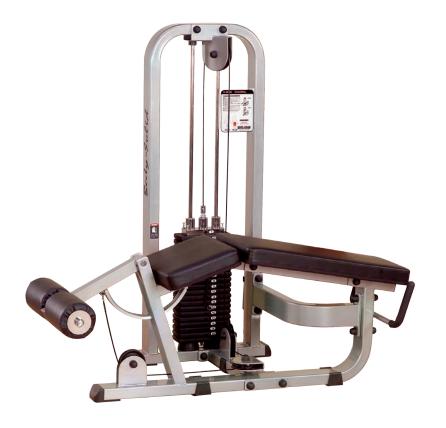

## SLC400G2 Leg Curl

The Pro Clubline SLC400G Leg Curl has a uniquely engineered center-drive cam that distributes weight evenly to eliminate lateral torque. Biomechanically accurate pivot point ensures ergonomically correct body positioning for natural and complete Hamstring and Leg development. Elliptical cam keeps arc of movement smooth and provides variable resistance through full range-of-motion. Pop-pin adjustable foot pads assure proper alignment. All for a comfortable workout that is remarkably smooth and effective. Finally, a form-fitting machine that is big on strength, style and performance.

## **Special Features**

- 2" x 4" high-tensile strength steel
- Nylon-coated, self-lubricating, aircraft-quality steel cables
- Fiberglass reinforced nylon pulleys with v-grooved channels.
- Machine drilled weight plates with oversize nylon bushings