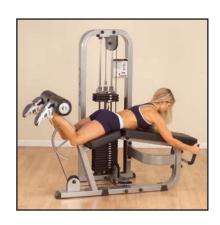

## SLC400G2 Leg Curl

The Pro Clubline SLC400G Leg Curl has a uniquely engineered center-drive cam that distributes weight evenly to eliminate lateral torque. Biomechanically accurate pivot point ensures ergonomically correct body positioning for natural and complete Hamstring and Leg development. Elliptical cam keeps arc of movement smooth and provides variable resistance through full range-of-motion. Pop-pin adjustable foot pads assure proper alignment. All for a comfortable workout that is remarkably smooth and effective. Finally, a form-fitting machine that is big on strength, style and performance.