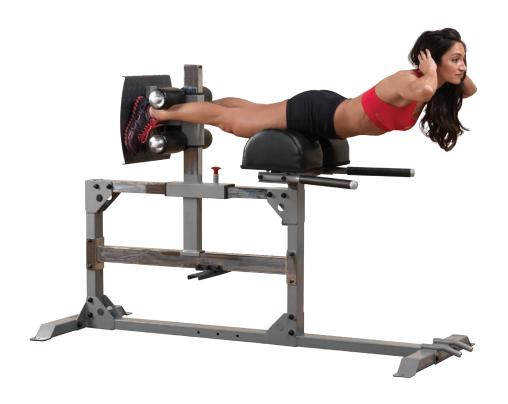

## SGH500 Glute Ham Raise

Stable and solid, the Body-Solid Pro Clubline Glute Ham Raise machine is an essential piece for any workout facility. Thick, double-stitched DuraFirm™ pads and oversize 8" foam rollers provide comfort and support. The glute ham developer's primary function is a glute ham extension which is an exercise performed with a knee pivot, the exercise isolates the glutes and hamstrings. Compare this to the roman chair's primary function which is a back hyperextension with a hip pivot. The Glute Ham machine has way more travel for the foot rollers both vertically and horizontally. Also, it has much larger thigh pads, allowing for increased range on all exercises. A glute ham can do everything a roman chair can do but not the other way around.

## **Special Features**

- Vertical and horizontal adjustments ensure proper fit for any size user
- Isolates lower posterior muscles
- Works glutes, hamstrings, calves, abs and obliques in one machine
- Oversized Durafirm upholstery
- Step for easy access and dismount
- Wheels for easy mobility