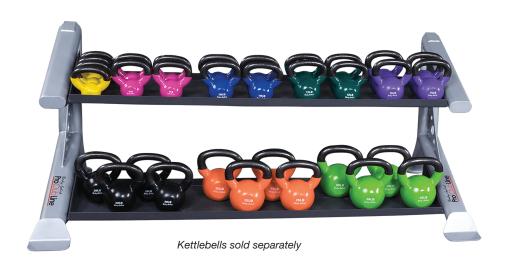

## 2-Tier Modular Storage Rack

Perfect for the storage needs of any facility, the SDKR500 2-Tier Modular Storage Rack offers unparalleled flexibility for storage of dumbbells, kettlebells and medicine balls.

Each section has two tiers that can hold any one of four different shelves for small or large dumbbell, medicine ball or kettlebell storage. Mix and match to suit your specific needs. In addition the rack is infinitely expandable for larger facilities with more extensive storage needs.

## **Special Features**

- Modular storage for dumbbells, kettlebells and medicine balls
- 2-Tier rack
- Mix and match tiers
- Expandable for any size facility
- Heavy gauge oval steel mainframe
- Full commercial rating