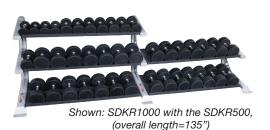

Each section has two tiers that can hold any one of four different shelves for small or large dumbbell, medicine ball or kettlebell storage. Mix and match to suit your specific needs. In addition the rack is infinitely expandable for larger facilities with more extensive storage needs.

Dimensions: (each section) 70"L x 32"W x 28"H