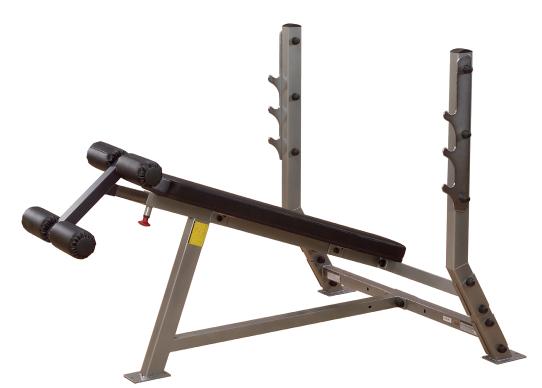

## SDB351G Pro Clubline Decline Bench

Bar and weights sold separately

## SDB351G Decline Bench

The full-commercial rated Pro Clubline SDB351G Decline Bench is designed to meet any facility's requirements without breaking the bank. It's 2"x3" heavy duty 11-gauge steel mainframe construction with solid 1/4" zinc plated gunracks and durable double stitched upholstery will stand up to the heaviest weights. Premium commercial components ensure dependability and reliability even in heavy use, high-traffic gyms and clubs.

## **Special Features**

- Ideal for decline bench presses and other chest press movements
- -20° backrest angle
- Adjustable leg hold positions
- 2" x 3" heavy-duty 11-gauge mainframe construction
- Weight Capacity: 1000 lbs