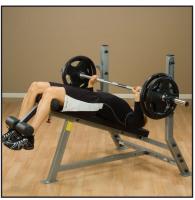

## SDB351G Pro Clubline Decline Bench

Bar and weights sold separately

## SDB351G Decline Bench

The full-commercial rated Pro Clubline SDB351G Decline Bench is designed to meet any facility's requirements without breaking the bank. It's 2"x3" heavy duty 11-gauge steel mainframe construction with solid 1/4" zinc plated gunracks and durable double stitched upholstery will stand up to the heaviest weights. Premium commercial components ensure dependability and reliability even in heavy use, high-traffic gyms and clubs.

## **Special Features**

- Ideal for decline bench presses and other chest press movements
- -20° backrest angle
- Adjustable leg hold positions
- 2" x 3" heavy-duty 11-gauge mainframe construction
- Weight Capacity: 1000 lbs