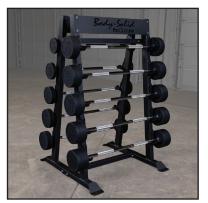

## **SBBR100**Pro Clubline Fixed Weight Barbell Rack

Barbells sold separately

Barbells sold separately

## SBBR100 Fixed Weight Barbell Rack

The Body-Solid Pro Clubline SBBR100 Fixed Weight Barbell Rack provides convenient and easy-access storage for up to 10 fixed-weight barbells, including Body-Solid Tools' SBB Straight Barbells and SBZ EZ-Curl Barbells.

The welded j-cup style bar holders feature a heavy composite lining to protect the bar's finish.

The SBBR100 is built to accommodate all fixed-weight barbells as well as barbells with at least 34" between weight heads and is perfect for facilities that want to keep their free weight areas clean and organized.

## **Special Features**

- Easy access storage for up to 10 Fixed-Weight Barbells
- Composite lining protects bar finish
- Heavy gauge steel mainframe
- Full commercial rating