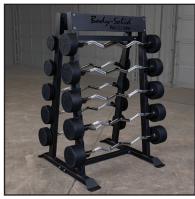

## **SBBR100**Pro Clubline Fixed Weight Barbell Rack

Barbells sold separately

Barbells sold separately

## SBBR100 Fixed Weight Barbell Rack

The Body-Solid Pro Clubline SBBR100 Fixed Weight Barbell Rack provides convenient and easy-access storage for up to 10 fixed-weight barbells, including Body-Solid Tools' SBB Straight Barbells and SBZ EZ-Curl Barbells.

The welded j-cup style bar holders feature a heavy composite lining to protect the bar's finish.

The SBBR100 is built to accommodate all fixed-weight barbells as well as barbells with at least 34" between weight heads and is perfect for facilities that want to keep their free weight areas clean and organized.

## **Special Features**

- Easy access storage for up to 10 Fixed-Weight Barbells
- Composite lining protects bar finish
- Heavy gauge steel mainframe
- Full commercial rating