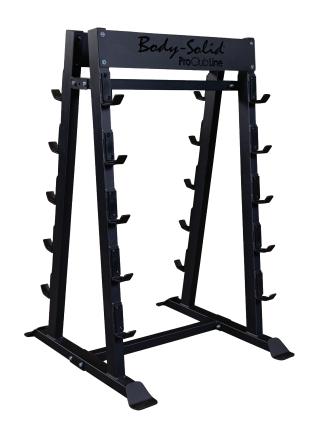

## **SBBR100**Pro Clubline Fixed Weight Barbell Rack

Barbells sold separately

Barbells sold separately

## SBBR100 Fixed Weight Barbell Rack

The Body-Solid Pro Clubline SBBR100 Fixed Weight Barbell Rack provides convenient and easy-access storage for up to 10 fixed-weight barbells, including Body-Solid Tools' SBB Straight Barbells and SBZ EZ-Curl Barbells.

The welded j-cup style bar holders feature a heavy composite lining to protect the bar's finish.

The SBBR100 is built to accommodate all fixed-weight barbells as well as barbells with at least 34" between weight heads and is perfect for facilities that want to keep their free weight areas clean and organized.

## **Special Features**

- Easy access storage for up to 10 Fixed-Weight Barbells
- Composite lining protects bar finish
- Heavy gauge steel mainframe
- Full commercial rating