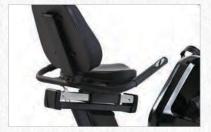

The SB2.5 is easily accessible, and has a comfortably padded seat that will give you great support. The poly v-belt, along with the 10 kg flywheel system, provide a smooth and quiet ride. The 24 levels of resistance and 24 programs offer fresh, challenging workouts. The multi-color backlit LCD display shows all of your workout data, and the console plays your favorite tunes via the audio input and speakers.

Audio Input Jack & Speakers

Comfortable, Padded Seat w/ Pulse Grip Handlebars

Self-Levelers