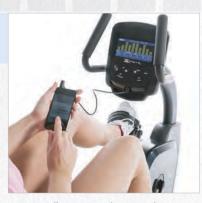

The SB2.5 is easily accessible, and has a comfortably padded seat that will give you great support. The poly v-belt, along with the 10 kg flywheel system, provide a smooth and quiet ride. The 24 levels of resistance and 24 programs offer fresh, challenging workouts. The multi-color backlit LCD display shows all of your workout data, and the console plays your favorite tunes via the audio input and speakers.

Audio Input Jack & Speakers

Comfortable, Padded Seat w/ Pulse Grip Handlebars

Self-Levelers