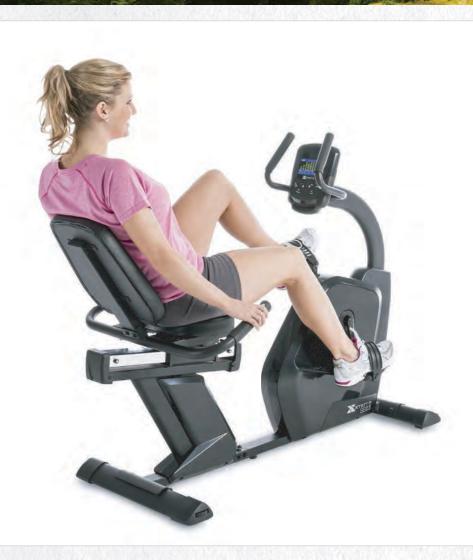

## **SB2.5** RECUMBENT BIKE

The XTERRA Fitness SB2.5 Recumbent Bike is ideal for users looking to lose weight, tone up or stay in shape. This semi-recumbent bike provides the comfort and support you need.

The SB2.5 is easily accessible, and has a comfortably padded seat that will give you great support. The poly v-belt, along with the 10 kg flywheel system, provide a smooth and quiet ride. The 24 levels of resistance and 24 programs offer fresh, challenging workouts. The multi-color backlit LCD display shows all of your workout data, and the console plays your favorite tunes via the audio input and speakers.