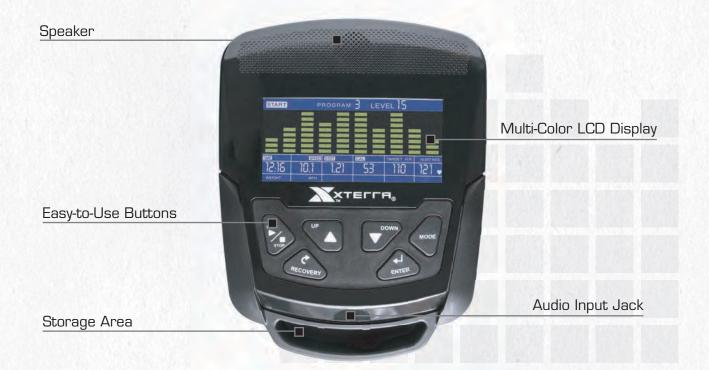

The SB2.5 is easily accessible, and has a comfortably padded seat that will give you great support. The poly v-belt, along with the 10 kg flywheel system, provide a smooth and quiet ride. The 24 levels of resistance and 24 programs offer fresh, challenging workouts. The multi-color backlit LCD display shows all of your workout data, and the console plays your favorite tunes via the audio input and speakers.

## **EQUIPMENT SPECIFICATIONS**

| CONSOLE          | 12.7 cm Multi-Color Backlit LCD Display      |  |
|------------------|----------------------------------------------|--|
| PROGRAMS         | 1 Manual, 15 Preset, 4 User, 5 HR            |  |
| HEART RATE       | Contact & Telemetric (HR Strap not included) |  |
| RESISTANCE       | 24 Levels                                    |  |
| CRANK            | 3-Piece                                      |  |
| FLYWHEEL SYSTEM  | 10 kg                                        |  |
| SEAT ADJUSTMENTS | Multi-Position Seat Adjustments              |  |
| FOOT PEDALS      | Oversized, Self-Leveling                     |  |
| FRAME            | Heavy-Duty Steel                             |  |
| DIMENSIONS       | 138 x 64 x 111 cm                            |  |
| PRODUCT WEIGHT   | 49 kg                                        |  |
| MAX USER WEIGHT  | 135 kg                                       |  |
|                  |                                              |  |
|                  |                                              |  |
|                  |                                              |  |