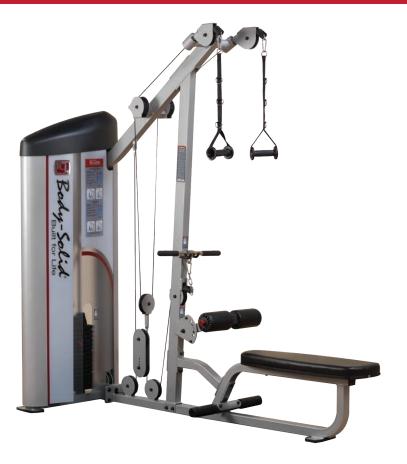

# **S2LAT**Pro Clubline Series II Lat Pulldown & Seated Row

### **Series II Lat Pulldown and Seated Row**

Designed to provide an intense workout while eliminating strain, the Pro Clubline Series II pieces are hard to beat. Easy and convenient step in entry makes getting started a breeze. Thick, comfortable DuraFirm™ pads reduce fatigue and discomfort allowing you keep working out. Rock solid support and stability is delivered via heavygauge steel frames with all-4-side welded construction. The fully shrouded weight stack offers a safe and attractive machine that is sure to be a hit in any facility.

## **Special Features**

- 5 position adjustment on leg hold down
- Independent lat pull down movements
- Longer seat pad to accommodate all size users
- Includes two cable handles, traditional lat pull down bar and straight bar
- Standard weight stack 160lb (73kg) with optional 235lb (107kg) upgrade