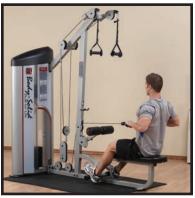

### **Series II Lat Pulldown and Seated Row**

Designed to provide an intense workout while eliminating strain, the Pro Clubline Series II pieces are hard to beat. Easy and convenient step in entry makes getting started a breeze. Thick, comfortable DuraFirm™ pads reduce fatigue and discomfort allowing you keep working out. Rock solid support and stability is delivered via heavygauge steel frames with all-4-side welded construction. The fully shrouded weight stack offers a safe and attractive machine that is sure to be a hit in any facility.

## **Special Features**

- 5 position adjustment on leg hold down
- Independent lat pull down movements
- Longer seat pad to accommodate all size users
- Includes two cable handles, traditional lat pull down bar and straight bar
- Standard weight stack 160lb (73kg) with optional 235lb (107kg) upgrade