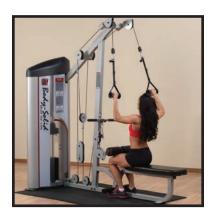

### **Series II Lat Pulldown and Seated Row**

Designed to provide an intense workout while eliminating strain, the Pro Clubline Series II pieces are hard to beat. Easy and convenient step in entry makes getting started a breeze. Thick, comfortable DuraFirm™ pads reduce fatigue and discomfort allowing you keep working out. Rock solid support and stability is delivered via heavygauge steel frames with all-4-side welded construction. The fully shrouded weight stack offers a safe and attractive machine that is sure to be a hit in any facility.

## **Special Features**

- 5 position adjustment on leg hold down
- Independent lat pull down movements
- Longer seat pad to accommodate all size users
- Includes two cable handles, traditional lat pull down bar and straight bar
- Standard weight stack 160lb (73kg) with optional 235lb (107kg) upgrade