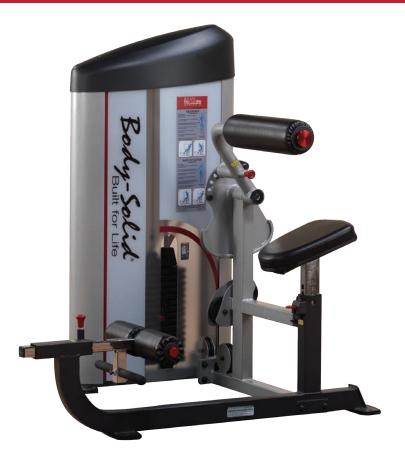

# **S2ABB**Pro Clubline Series II Ab and Back Machine

#### **Series II Ab and Back Machine**

Designed to provide an intense workout while eliminating strain, the Pro Clubline Series II pieces are hard to beat. Easy and convenient step in entry makes getting started a breeze. Thick, comfortable DuraFirm™ pads reduce fatigue and discomfort allowing you keep working out. Rock solid support and stability is delivered via heavygauge steel frames with all-4-side welded construction. The fully shrouded weight stack offers a safe and attractive machine that is sure to be a hit in any facility.

## **Special Features**

- 2"x3" 11-gauge steel mainframe
- 6 position cam ensures full range of motion
- Advanced protective coating on cam extends cable life
- Foot brace to provide lower body stability
- Fully shrouded