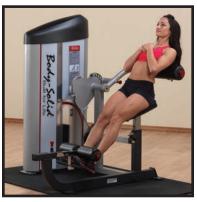

#### **Series II Ab and Back Machine**

Designed to provide an intense workout while eliminating strain, the Pro Clubline Series II pieces are hard to beat. Easy and convenient step in entry makes getting started a breeze. Thick, comfortable DuraFirm™ pads reduce fatigue and discomfort allowing you keep working out. Rock solid support and stability is delivered via heavygauge steel frames with all-4-side welded construction. The fully shrouded weight stack offers a safe and attractive machine that is sure to be a hit in any facility.

## **Special Features**

- 2"x3" 11-gauge steel mainframe
- 6 position cam ensures full range of motion
- Advanced protective coating on cam extends cable life
- Foot brace to provide lower body stability
- Fully shrouded