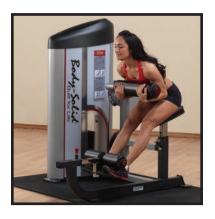

#### **Series II Ab and Back Machine**

Designed to provide an intense workout while eliminating strain, the Pro Clubline Series II pieces are hard to beat. Easy and convenient step in entry makes getting started a breeze. Thick, comfortable DuraFirm™ pads reduce fatigue and discomfort allowing you keep working out. Rock solid support and stability is delivered via heavygauge steel frames with all-4-side welded construction. The fully shrouded weight stack offers a safe and attractive machine that is sure to be a hit in any facility.

## **Special Features**

- 2"x3" 11-gauge steel mainframe
- 6 position cam ensures full range of motion
- Advanced protective coating on cam extends cable life
- Foot brace to provide lower body stability
- Fully shrouded