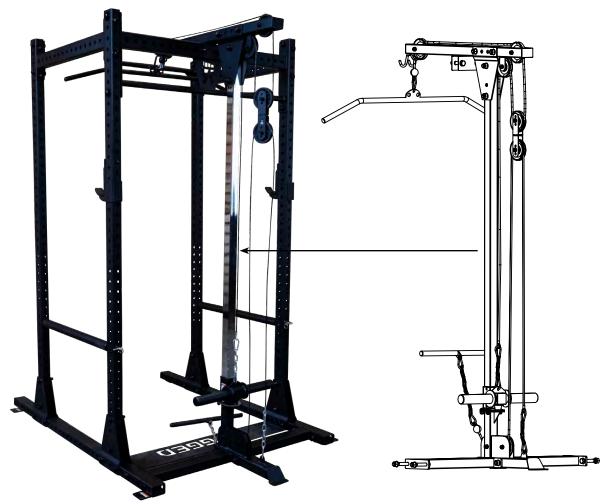

**Lat Station** 

**Y210** 

Intensify your workouts by adding dozens of cable exercises with the Rugged Fitness Lat Attachment.

Features a plate-loaded carriage design with 2" diameter weight posts to accommodate all olympic weight plates and bumpers. Easy bolt-on design makes installing to the rear of your Power Rack simple and fast. Pulleys feature 2200 lb. tested nylon-coated aircraft-quality cables and the frame is designed with 11-gauge 2"x3" steel.

The Rugged Fitness Lat Attachment is for use only with the Rugged Fitness Power Rack.

Weight: 86 lbs.

Dimensions: 9.1"L x 52.6"W x 89.4"H

## **Special Features**

- Easy bolt-on designs attaches to the rear of the Y100 Power Rack
- Includes lat bar and low row bar
- 2" weight posts accommodate all olympic weight plates and bumpers
- Snap links allow quick change and use with several cable attachments/handles