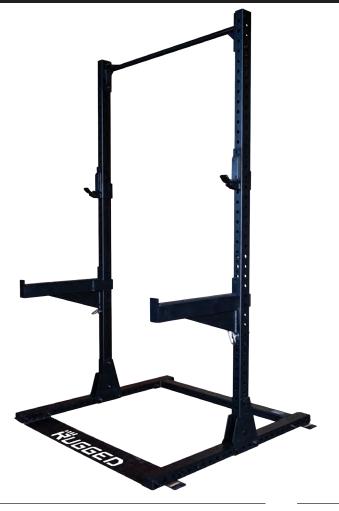

## V120 Half Rack

Solid, stable and compact. The Rugged Fitness Half Rack is built to exceed expectations and fit easily, in any number of home or commercial applications including basements, garage gyms and training facilities. The Rugged Fitness Half Rack will last a lifetime.

Includes a set of j-cups and a set of Rugged's premium pipe & pin safeties

Weight: 180.9 lbs.

Dimensions: 50.23"L x 52.56"W x 89.41"H

## **Special Features**

- Compact rack for space restricted applications
- 2"x3" 11-gauge steel
- Electro statically applied black powdercoat finish
- Weight Capacity: 1,000 lbs.
- Westside Style hole spacing