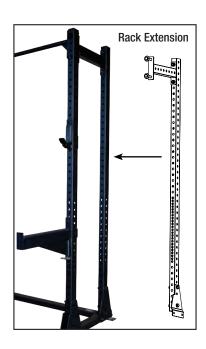

V220

**Rack Extension** 

The Rugged Fitness Rack Extension provides an extension to the Rugged Half Rack for additional spotting options as well as increased space for training. Y220 Rack Extension is for Y120 Half Rack.

Weight: 75.4 lbs.

Dimensions: 50.2"L x 52.6"W x 89.4"H