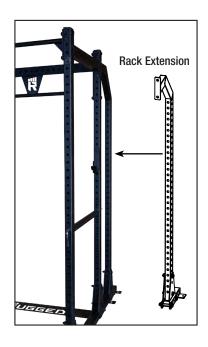

The Rugged Fitness Rack Extension provides an extra 15 inches or (48 cubic feet) of usable workout space to the Rugged Power Rack. Designed with 2" x 3", 11-gauge steel. Y200 Rack Extension is for the Y100 Power Rack.