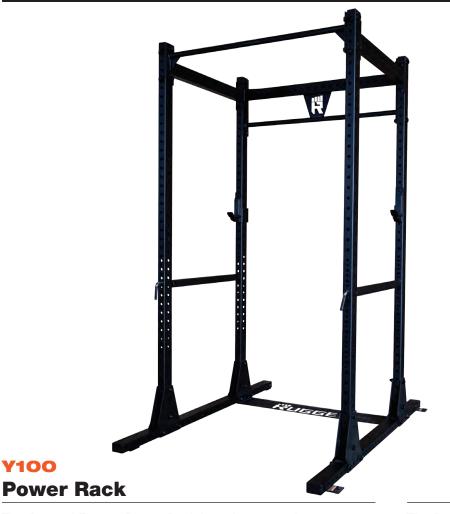

**Rack Extension** 

**Y200** 

The Rugged Fitness Power Rack is an intense, robust power rack, expertly-crafted to withstand high-demands. Constructed in a classic Westside design, the Rugged Power Rack features heavy-duty 2x3, 11-gauge steel and an impressive 1,000 lb. weight capacity. Built like a tank, the Rugged Fitness Power Rack is adaptable, durable and powerful.

Includes a set of j-cups and a set of Rugged's premium pipe & pin safeties

Weight: 268.4 lbs.

Y100

Dimensions: 66.22"L x 44.69"W x 89.41"H

## **Special Features**

- Westside hole spacing
- 2"x3", 11-gauge steel frame
- Electro statically applied black powdercoat finish
- Set of j-cups and pipe and pin safeties included
- Weight Capacity: 1,000 lbs.