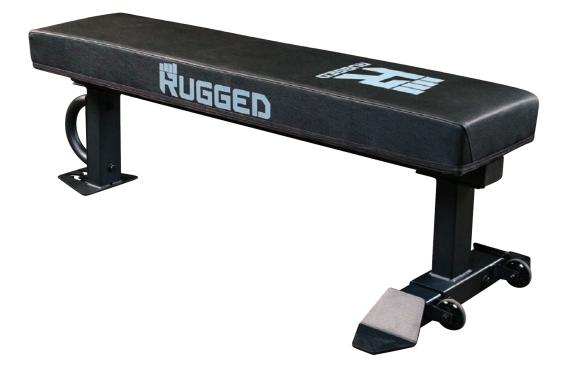

### **YO41** Flat Bench

The Rugged Fitness Flat Bench offers unmatched durability and comfort built to help maximize workouts. Built with bench press and other movements in mind, the Rugged Fitness Flat Bench features a 3-1/2" thick high-density foam back pad for ultimate comfort and stability. A heavy steel base ensures stability while attached transport wheels make moving the bench quick and easy.

## **Special Features**

- 3-1/2" thick high-density foam back pad
- Heavy steel base prevents rocking
- Wheels for easy transport
- Seat Pad Dimensions: 16"L x 11.75"W x 3"H
- Back Pad Dimensions: 34"L x 12.5"W x 3"H