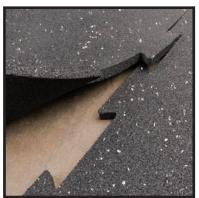

## **Special Features**

- Each package contains 4 tiles
- · Finish: Speckled
- Snaps in place
- Reduces noise
- Non-absorbent
- Edges have puzzle on all sides
- 10.8 Sq. Feet total per pack of 4
- Each tile: 19.75" L x 19.75" W x 7/16" H