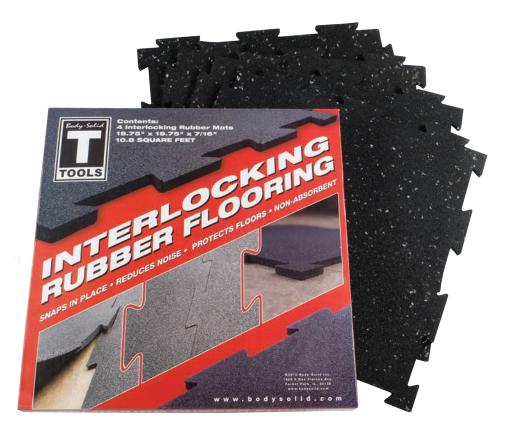

## **RFBST4PS**

## **4 Piece Puzzle Mat**

Protect your floors and equipment with Body-Solid Tools Puzzle Mats. These mats will dampen sound and protect your floor thanks to their high-quality Malaysian rubber. Easy to install, with snapping edges. Each pack contains four 19.75" pieces of minimal odor flooring, and are 7/16" thick. When snapped together these mats create a 10.8 Sq Ft of coverage. Each pack comes in a handy box.

## **Special Features**

- Each package contains 4 tiles
- · Finish: Speckled
- Snaps in place
- Reduces noise
- Non-absorbent
- Edges have puzzle on all sides
- 10.8 Sq. Feet total per pack of 4
- Each tile: 19.75" L x 19.75" W x 7/16" H