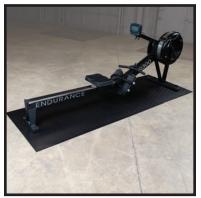

## **Rubber Rower Mat**

The Body-Solid Tools Rubber Rower Mat is perfect for indoor rowers, treadmills, ellipticals and other longer cardio equipment. Constructed with super-tough, durable PVC, the Body-Solid Tools Rubber Rower Mat will help protect floors and carpets from the damaging effects of heavy exercise equipment. Additionally, this mat will dampen vibrations to reduce wear and tear on equipment while also reducing noise to keep workouts quiet.

## **Special Features**

- Made of super tough, durable PVC
- Helps protect your floors and carpets from the damaging effects of heavy exercise equipment
- Dampens vibrations that cause wear and tear to equipment
- Perfect for rowers, treadmills, ellipticals, and other longer cardio equipment
- · Cleans easily with a damp cloth
- 102" L x 36" W x 1/8" H