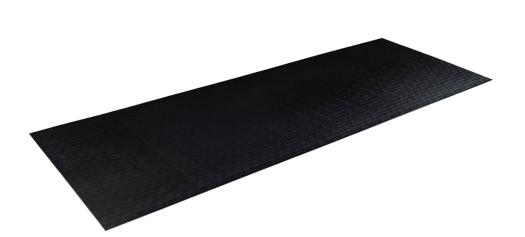

## **Rubber Rower Mat**

The Body-Solid Tools Rubber Rower Mat is perfect for indoor rowers, treadmills, ellipticals and other longer cardio equipment. Constructed with super-tough, durable PVC, the Body-Solid Tools Rubber Rower Mat will help protect floors and carpets from the damaging effects of heavy exercise equipment. Additionally, this mat will dampen vibrations to reduce wear and tear on equipment while also reducing noise to keep workouts quiet.

## **Special Features**

- Made of super tough, durable PVC
- Helps protect your floors and carpets from the damaging effects of heavy exercise equipment
- Dampens vibrations that cause wear and tear to equipment
- Perfect for rowers, treadmills, ellipticals, and other longer cardio equipment
- · Cleans easily with a damp cloth
- 102" L x 36" W x 1/8" H