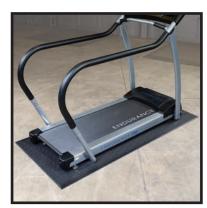

## **RF36T** Rubber Treadmill Mat

The Body-Solid Tools Rubber Treadmill Mat is designed for use with treadmills, ellipticals and other home and commercial cardio equipment. Made from durable, super-tough PVC, Body-Solid Tools Rubber Treadmill Mats protect carpets and floors from the harsh effects of heavy exercise equipment. These treadmill mats will not only keep your workout area quiet but also reduce wear and tear on your equipment by reducing vibrations. Easy to clean and transport, Body-Solid Tools Rubber Treadmill Mats are perfect for home or commercial applications.

## **Special Features**

- Made of super tough, durable PVC
- Helps protect your floors and carpets
- Dampens vibrations that cause wear and tear to equipment
- Perfect for treadmills, ellipticals, rowers, and other longer cardio equipment
- Cleans easily with a damp cloth
- Dimensions: 36" x 78" x 1/8" thick