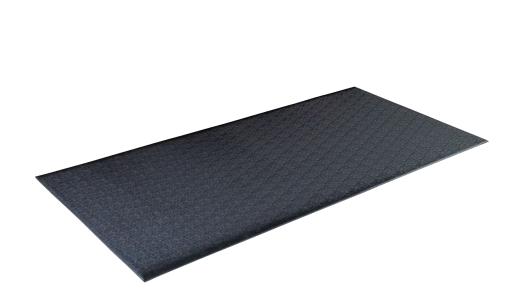

## **RF36T** Rubber Treadmill Mat

The Body-Solid Tools Rubber Treadmill Mat is designed for use with treadmills, ellipticals and other home and commercial cardio equipment. Made from durable, super-tough PVC, Body-Solid Tools Rubber Treadmill Mats protect carpets and floors from the harsh effects of heavy exercise equipment. These treadmill mats will not only keep your workout area quiet but also reduce wear and tear on your equipment by reducing vibrations. Easy to clean and transport, Body-Solid Tools Rubber Treadmill Mats are perfect for home or commercial applications.

## **Special Features**

- Made of super tough, durable PVC
- Helps protect your floors and carpets
- Dampens vibrations that cause wear and tear to equipment
- Perfect for treadmills, ellipticals, rowers, and other longer cardio equipment
- Cleans easily with a damp cloth
- Dimensions: 36" x 78" x 1/8" thick