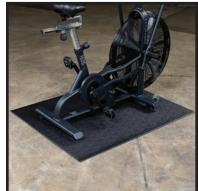

## RF34B Rubber Bike Mat

The Body-Solid Tools Rubber Bike Mat is designed for use with indoor bikes, ellipticals and other home and commercial cardio equipment. Made from durable, supertough PVC, Body-Solid Tools Rubber Bike Mats protect floors and carpets from the effects of heavy exercise equipment. Dampen vibrations, reduce wear and tear and keep workouts quiet with the Body-Solid Tools Rubber Bike Mat.

## **Special Features**

- Made of super tough, durable PVC
- Helps protect your floors and carpets from the damaging effects of heavy exercise equipment
- Dampens vibrations that cause wear and tear to equipment
- Perfect for bikes, ellipticals and other cardio equipment
- Cleans easily with a damp cloth
- Dimensions: 36" x 48" x 1/8" thick