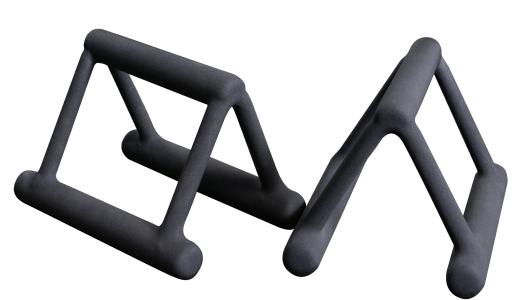

## **Premium Push Up Bars**

The PUB5 Premium Push Up Bars can take your push up exercise to a higher and more rewarding level. These workhorses are built with a solid steel frame covered with a textured non-slip neoprene coating for added comfort and ease of use. Suitable for core fitness exercises these Premium Push Up Bars will serve for many years to come in both the home and commercial markets.

## **Special Features**

- Engages chest, arms, shoulder, back & core muscles
- Offers a wide range of position and movement possibilities
- Perform push-ups with multiple grips, mountain climbers, triceps dips and more
- Greater range of motion and deeper stretch than a standard push-up
- Compact design for easy storage and transportation
- No assembly required, No joints, welds or pieces