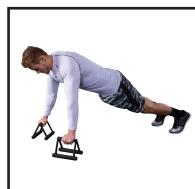

## **Premium Push Up Bars**

The PUB5 Premium Push Up Bars can take your push up exercise to a higher and more rewarding level. These workhorses are built with a solid steel frame covered with a textured non-slip neoprene coating for added comfort and ease of use. Suitable for core fitness exercises these Premium Push Up Bars will serve for many years to come in both the home and commercial markets.

## **Special Features**

- Engages chest, arms, shoulder, back & core muscles
- Offers a wide range of position and movement possibilities
- Perform push-ups with multiple grips, mountain climbers, triceps dips and more
- Greater range of motion and deeper stretch than a standard push-up
- Compact design for easy storage and transportation
- No assembly required, No joints, welds or pieces