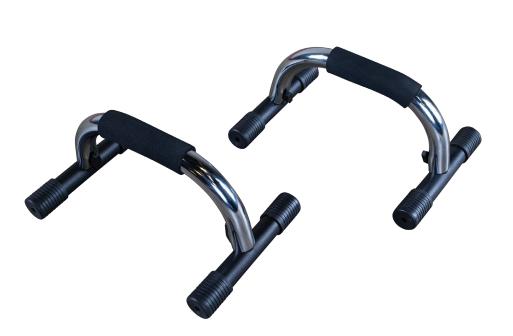

## **Push Up Bars**

By using your body weight as resistance, Body-Solid Tools Push Up Bars will dramatically increase your strength as well as range-of-motion and turn ordinary push-ups into an explosive new workout routine. Uniquely designed to alleviate stress on your wrists and hands, the comfort-grip handles offer an infinite number of angles to blast your chest, shoulder and triceps muscles for maximum size and strength gains. With the turn of a lever they fold-down flat so you can pack them in your luggage.

## **Special Features**

- Designed to improve your positioning for push-ups
- Alleviate stress on your wrists and hands
- Increases range of motion for deeper push-ups
- Slip-resistant foam covered handles for comfort
- Hard rubber footpads for stability
- Quick disassembly for easy storage
- Push-ups target your chest, shoulder, and back muscles