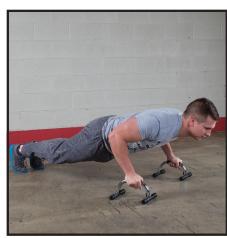

## **Push Up Bars**

By using your body weight as resistance, Body-Solid Tools Push Up Bars will dramatically increase your strength as well as range-of-motion and turn ordinary push-ups into an explosive new workout routine. Uniquely designed to alleviate stress on your wrists and hands, the comfort-grip handles offer an infinite number of angles to blast your chest, shoulder and triceps muscles for maximum size and strength gains. With the turn of a lever they fold-down flat so you can pack them in your luggage.

## **Special Features**

- Designed to improve your positioning for push-ups
- Alleviate stress on your wrists and hands
- Increases range of motion for deeper push-ups
- Slip-resistant foam covered handles for comfort
- Hard rubber footpads for stability
- Quick disassembly for easy storage
- Push-ups target your chest, shoulder, and back muscles