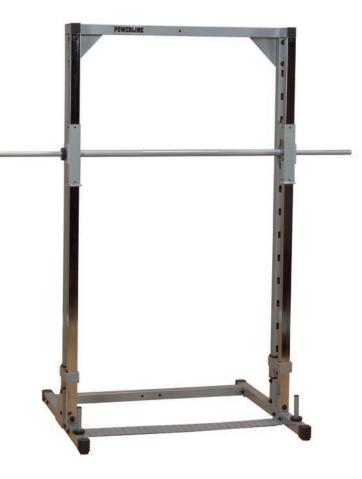

# **PSM144X** Smith Machine

### PSM144X Smith Machine

The Powerline PSM144X Smith Machine is a true powerhouse that is often imitated but never duplicated. It's a sophisticated combination of free weight power and resistance coupled with the safety and control of a machine. It uses four  $2^{\circ} \times 2^{\circ} 12$  gauge steel pillars to support and guide the patented Super-Glide carriage during your most vigorous sets.

The Powerline PSM144X Smith Machine has a patented bushing system and super smooth sliding carriages will help you achieve rapid results in a controlled and safe environment that has been proven by customers like yourself for years.

Bar is 1" Diameter, for standard plates

# **Special Features**

• Heavy duty steel construction with heavy gauge reinforcement plates and hardware

WERLINE<sup>S</sup>

- 14 lockout points spaced 41/2" apart
- Heavy duty adjustable safeties
- Heavy gauge diamond plate foot plate
- Patented Super-Glide nylon bushings for frictionless movement