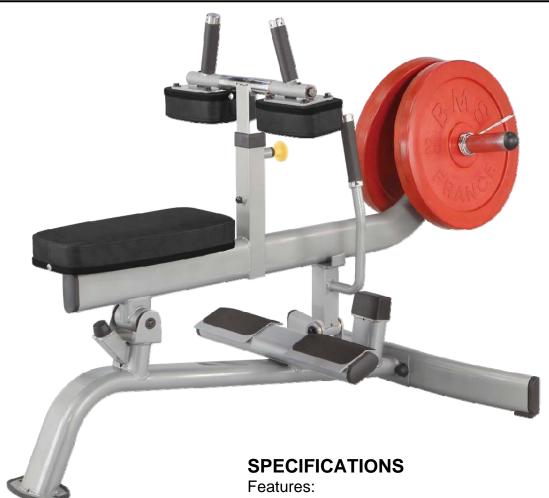

## **PLSC Seated Calf Press Machine**

The Steelflex PLSC Seated Calf machine will focus your strength training on working your leg muscles directly in the calf area will complete your circuit of Steelflex Plateload Machines.

### Specs:

Floor Space: 62"L x 37"W x 36"H

Product Weight: 96lbs Capacity Weight: 500lbs

Warranty: Commercial and Residential

15 yr frame

2 yr bearings

6 months upholstery & grips

1 yr all other parts\*Color(Y/N):