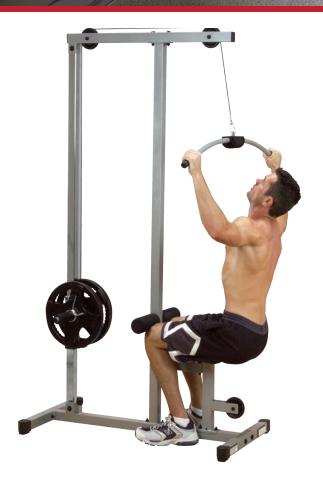

## PLM180X Lat Machine

Perform a wide variety of upper body exercises like lat pull downs, triceps press downs, seated rows, upright rows and more. Features dual position 8" foam rollers to hold you in position and patented nylon bushings for super smooth operation. Weight post is 1" diameter, optional Olympic Adapter Sleeve turns post into Olympic 2" post.

## **Special Features**

- Heavy gauge steel construction
- Electrostatically applied powder coat finish
- Plate load carriage, weight post is 1" diameter
- 250 lb. weight capacity
- Lat Bar and Low Row Bar included