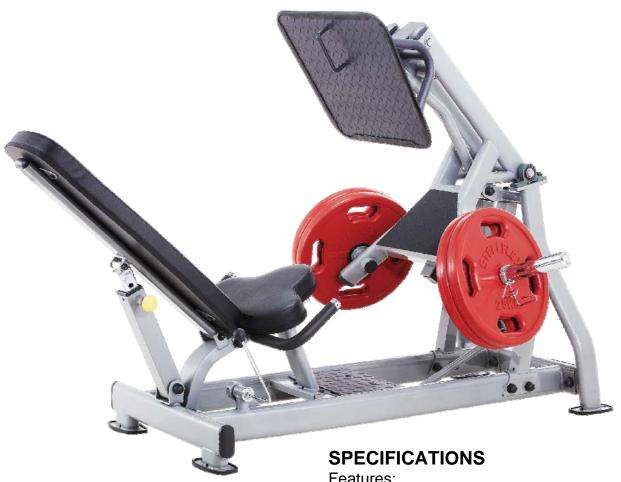

## **PLLP** Leg Press Machine

This leg press machine has large pivoting footplate maintains correct foot position throughout range of motion, Sealed bearing pivot points and Adjustable safety stop system that allows a half or full range of motion.

#### Features:

Frame: 11 gauge steel, 2" x 4" oval tubing Electro-statically applied powder coat Industrial rated bearings, sealed bearings at all pivot points Springs (where applicable) make seat & weight arm adjustments quick and easy

#### Specs:

Floor Space: 84"L x 52"W x 56"H

Product Weight: 216lbs Capacity Weight: 500lbs

Warranty: Commercial and Residential

15 yr frame 2 yr bearings

6 months upholstery & grips

1 yr all other parts\*Color(Y/N):