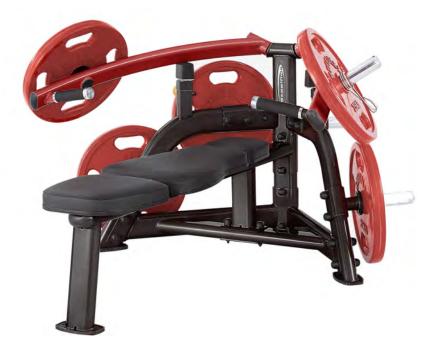

# PLBP Plateload Bench Press Machine

Built to deliver Strength - and deliver it does. This Steelflex Bench Press Machine is designed with great precision to provide a 25 Degree converging pattern providing exceptional range of motion and a natural feel to your workout.

The bench press arms can be used together or independently for balanced muscle development.

- Olympic weight posts (for use only with olympic weight plates)
- Weight plates not included

#### 2 colour combinations:

- Red framework with black mainframe & black upholstered pads as standard
- Silver grey version with black upholstered pads (on request)

## **FEATURES**

11 gauge steel frame, 5 x 10 cm square tubing

Electro-statically applied powder coat

Industrial rated bearings, sealed bearings at all pivot points

Durable double stitched upholstery

Adjustable press arms to fit all size users, with adjustable start positions

Ergonomic hand grip positions

Converging press arm movement for advanced biomechanics

Independent, unilateral arm action for balanced muscle development