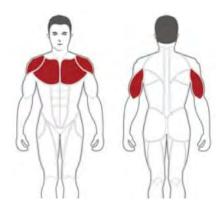

# PLBP Plateload Bench Press Machine

Built to deliver Strength - and deliver it does. This Steelflex Bench Press Machine is designed with great precision to provide a 25 Degree converging pattern providing exceptional range of motion and a natural feel to your workout.

The bench press arms can be used together or independently for balanced muscle development.

- Olympic weight posts (for use only with olympic weight plates)
- Weight plates not included