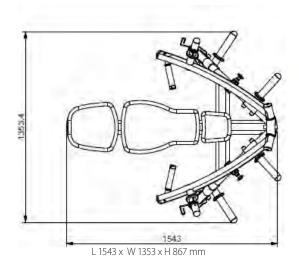

### **SPECIFICATIONS**

Dimensions:  $154 \times 135 \times 87$  cm

Product weight: 75 kg

Max. user weight: 120 kg