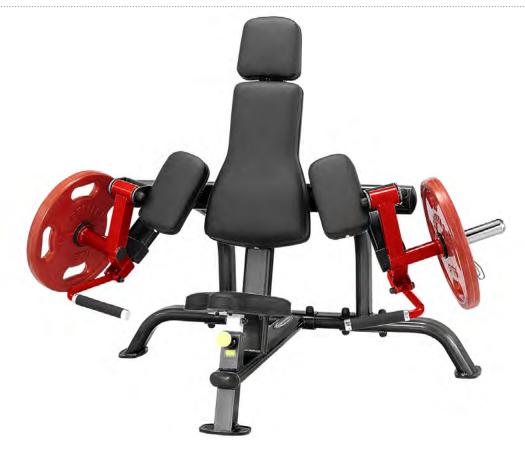

## **PLBC** Plateload Bicep Curl Machine

The Steelflex Plateload Bicep Curl machine compliments the circuit of Steelflex Plateload equipment focusing on the Bicep muscles.

- Olympic weight posts (for use only with olympic weight plates)
- Weight plates not included

Ergonomically designed Biceps Curl hand grip positions

Independent, unilateral arm action for balanced muscle development and advanced biomechanics

All foot platforms are in molded rubber with slip-resistant texture