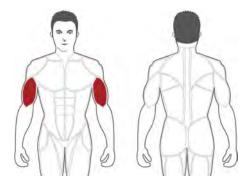

## **PLBC** Plateload Bicep Curl Machine

The Steelflex Plateload Bicep Curl machine compliments the circuit of Steelflex Plateload equipment focusing on the Bicep muscles.

- Olympic weight posts (for use only with olympic weight plates)
- Weight plates not included

Ergonomically designed Biceps Curl hand grip positions

Independent, unilateral arm action for balanced muscle development and advanced biomechanics

All foot platforms are in molded rubber with slip-resistant texture