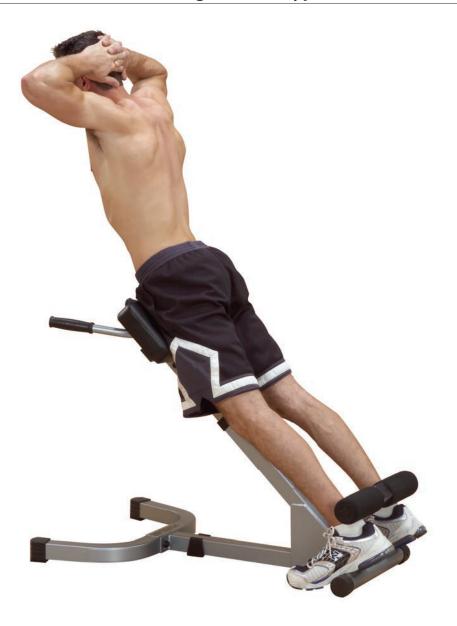

## PHYP200X Powerline 45 Degree Back Hyperextension

The PHYP200X combines inverted back extension and oblique flexor, set at an exact 45° angle for ultimate conditioning. Strengthen your lower back safely and comfortably on the strongest 45° hyper available. Telescoping midsection pads adjust to all size users and feature thick, double stitched pads for comfort and support. Oversized 8" foam rollers hold you securely in place. Fully adjustable 4" thick midsection pads provide maximum comfort for all size users.