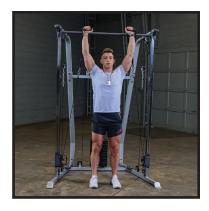

## **Functional Trainer**

The Powerline by Body-Solid PFT50 Functional Trainer is a compact and versatile functional trainer designed to fit in home gyms and garage gyms. The PFT50 features adjustable pulleys that swivel 180° to provide users a wide variety of starting positions and workout variety. Perform triceps press downs, biceps curls, bent-over rows, wood chops, cable crossovers, pec flys, delt raises and more. A 210 lb. weight stack offers both power and flexibility for users of all skill levels and sizes to create engaging and effective workouts. The no cable change design on the PFT50 allows users to transition from one exercise to another quickly and easily. The Powerline by Body-Solid PFT50 Functional Trainer includes two nylon cable handles and is adaptable with any cable attachment. An integrated straight chin-up bar increases workout variety allowing users to perform chin-ups, pull-ups, leg raises and more.