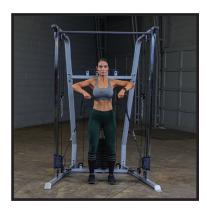

## **Functional Trainer**

The Powerline by Body-Solid PFT50 Functional Trainer is a compact and versatile functional trainer designed to fit in home gyms and garage gyms. The PFT50 features adjustable pulleys that swivel 180° to provide users a wide variety of starting positions and workout variety. Perform triceps press downs, biceps curls, bent-over rows, wood chops, cable crossovers, pec flys, delt raises and more. A 210 lb. weight stack offers both power and flexibility for users of all skill levels and sizes to create engaging and effective workouts. The no cable change design on the PFT50 allows users to transition from one exercise to another quickly and easily. The Powerline by Body-Solid PFT50 Functional Trainer includes two nylon cable handles and is adaptable with any cable attachment. An integrated straight chin-up bar increases workout variety allowing users to perform chin-ups, pull-ups, leg raises and more.