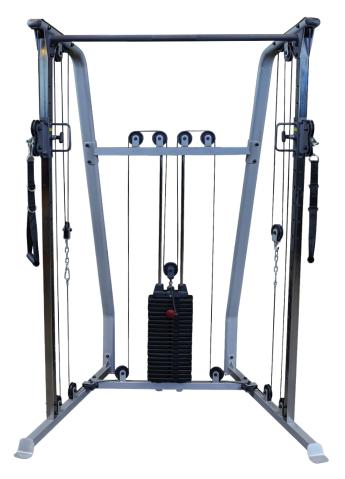

## **Functional Trainer**

The Powerline by Body-Solid PFT50 Functional Trainer is a compact and versatile functional trainer designed to fit in home gyms and garage gyms. The PFT50 features adjustable pulleys that swivel 180° to provide users a wide variety of starting positions and workout variety. Perform triceps press downs, biceps curls, bent-over rows, wood chops, cable crossovers, pec flys, delt raises and more. A 210 lb. weight stack offers both power and flexibility for users of all skill levels and sizes to create engaging and effective workouts. The no cable change design on the PFT50 allows users to transition from one exercise to another quickly and easily. The Powerline by Body-Solid PFT50 Functional Trainer includes two nylon cable handles and is adaptable with any cable attachment. An integrated straight chin-up bar increases workout variety allowing users to perform chin-ups, pull-ups, leg raises and more.

## **Special Features**

- Compact and versatile
- Fully adjustable 180° swivel pulleys
- 210 lb. weight stack
- No cable change design
- Includes two nylon cable handles
- Integrated straight chin-up bar