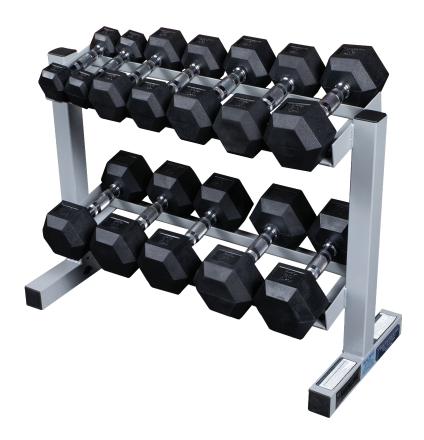

# PDR282X Horizontal Dumbbell Rack

#### **Horizontal Dumbbell Rack**

Keep your workout area organized, clean and most importantly, safe. Our weight trees and dumbbell racks can be placed against any wall or centered in a room. Nobody builds stronger or more space efficient storage units. Heavy gauge steel with all-4-side welded construction is deburred inside and out for user safety. Holds one (1) pair each of 5-30 lb. Hex Dumbbells.

## **Special Features**

- Holds one (1) pair each of 5-30 lb. Hex Dumbbells
- 2" x 2" heavy-gauge steel construction
- Extra-wide base eliminates rocking
- Electrostatically applied powder coat finish