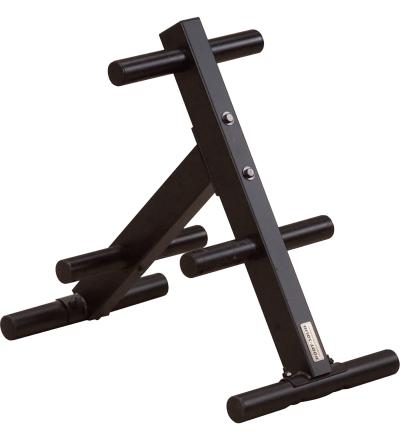

## **OWT24** Body-Solid Olympic Plate Tree

Body-So

Shown with optional Olympic Plates

## **OWT24** Olympic Plate Tree

Keep your workout area safe and well organized with the OWT24 Olympic Plate Tree. Rock-solid EZ-Load design directs the weight load to the center, reducing the risk of tipping. Six storage posts suspend your weight plates for fast and easy storage. 1000 lbs. of weight capacity.

## **Special Features**

- 1000lbs. of weight capacity
- Holds Olympic Plates (2" diameter hole)
- Six plate horns
- Stable design avoids tipping
- Rock-solid EZ-Load design