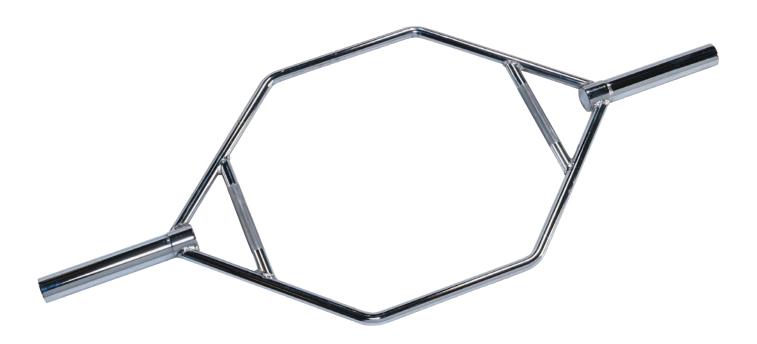

## **OTB50**Body-Solid Olympic Shrug Bar

## **OTB50**

## **Olympic Shrug Bar**

Doing shrugs with this Olympic Shrug Bar builds mass and thickness throughout the mid-back and upper traps. Uniquely designed to eliminate contact with the upper thighs and front torso to provide greater range of muscle contraction and deep tissue development. Used for shrugs, dead lift, bench press, military press, squats and lunges. Builds thicker, stronger legs by allowing you to use heavier weights with less strain on the lower back. Solid steel with super-durable zinc plated finish.

## **Special Features**

- 9.75" loadable sleeve space
- Knurled handles for grip
- Load is centered and not off axis like traditional deadlifts putting less stress on the spine
- Works trapezius muscles with shrug lifts
- Use for stiff legged deadlifts and Romanian deadlifts
- 600 Lb. Capacity
- 25.50mm Bar Diameter
- 9" Handles

Weight: 45 lbs

Dimensions: 56"L x 24"W

(25" from interior handle to interior handle)