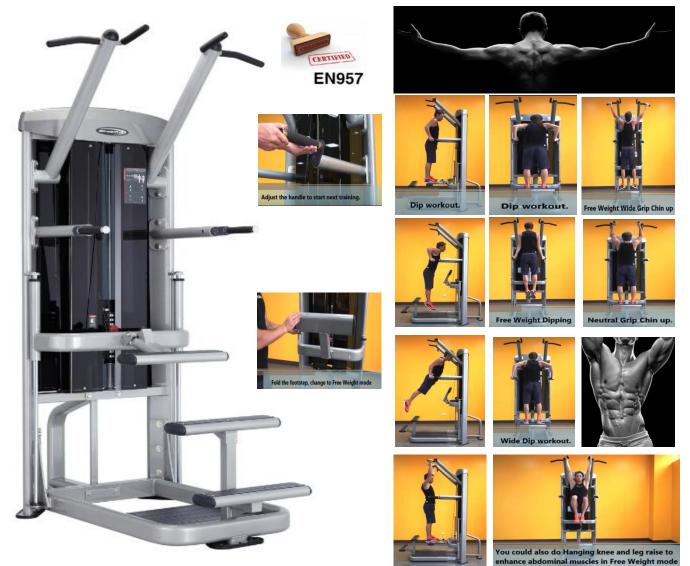

## SPECIFICATIONS

- A. Mainframe: 11 Gauge 1.968" X 5.905" oval tubing.
- B. Cable: Spun steel aircraft cables are 5.5 mm diameter rated over than 2,500 Lb.
- C. Shroud: 4T delicate safety cover
- D. Product Weight: 657lbs(include 210 Lb Stack)
- E. Weight Stack: High-quality weight paltes for smooth and durable operation. Standard Weight Stack: 210 Lbs.
- F. Dimension: L x W x H, 74" x 48" x 97"