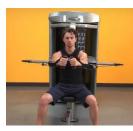

## M3DFC 3D Chest Machine

Compared with the same level of other commercial products, M3DFC use steady gray on appearance color, breaking the traditional black, the appearance looks more visual aesthetics.

\* The rounding-arm with counter-balance innovation design help user to adjust arm position naturally and smoothly without any extra

returned force.

\* The rounding-arm with counter-balance design help user to adjust arm position naturally and smoothly without any extra returned force.

- \* The cable driving concept, using professional bearing function, 1/4 ration setting, smooth and easy rounding-arm adjusting functions create the state of art fitness training machine. Use this product in any type of situation, its will performance excellent dynamic movement.
- \* The cushion texture chooses high-density polymer cotton not only focus on the comfortable and ergonomic design but also the sense of touch all according to the user's needs.

## INTERNATIONAL

3F28, No. 5, Shin-Yi Rd., Sec. 5, Taipei ,Taiwan110 Tel:+886-2-2720-9980

Fax:+886-2-2722-9750

E-mail:joong@ms13.hinet.net http://www.steelflexfitness.com

- \* The unique leverage design guides the user exercising with natural movement without any extra unnecessary pressure in order to achieve the environment production goal.
  - •Multiple cable positions
- •Movement simulator in 3D
- •Solid and stable frame, multiple use
- •2 x 360 degree articulating hand grips
- •Adjustable seat in height
- •High quality plates (easy use without extra noise)
- •Though upholstery, comfortable and ergonomic
- •Weight stack 80 kg
- •Electrostatically applied powder coated against scratching
- •Extra strong cables supporting up to 2280 tons of traction
- •Ideal for commercial use