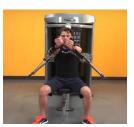

## M3DFC 3D Chest Machine

Compared with the same level of other commercial products, M3DFC use steady gray on appearance color, breaking the traditional black, the appearance looks more visual aesthetics.

\* The rounding-arm with counter-balance innovation design help user to adjust arm position naturally and smoothly without any extra

returned force.

\* The rounding-arm with counter-balance design help user to adjust arm position naturally and smoothly without any extra returned force.

- \* The cable driving concept, using professional bearing function, 1/4 ration setting, smooth and easy rounding-arm adjusting functions create the state of art fitness training machine. Use this product in any type of situation, its will performance excellent dynamic movement.
- \* The cushion texture chooses high-density polymer cotton not only focus on the comfortable and ergonomic design but also the sense of touch all according to the user's needs.

## INTERNATIONAL

3F28, No. 5, Shin-Yi Rd., Sec. 5, Taipei ,Taiwan110 Tel:+886-2-2720-9980

Fax:+886-2-2722-9750

E-mail:joong@ms13.hinet.net http://www.steelflexfitness.com

- \* The unique leverage design guides the user exercising with natural movement without any extra unnecessary pressure in order to achieve the environment production goal.
  - •Multiple cable positions
- •Movement simulator in 3D
- •Solid and stable frame, multiple use
- •2 x 360 degree articulating hand grips
- •Adjustable seat in height
- •High quality plates (easy use without extra noise)
- •Though upholstery, comfortable and ergonomic
- •Weight stack 80 kg
- •Electrostatically applied powder coated against scratching
- •Extra strong cables supporting up to 2280 tons of traction
- •Ideal for commercial use