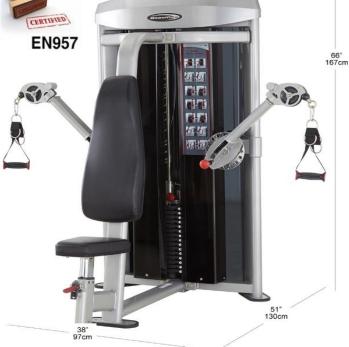

## M3DFC 3D Chest Machine

Compared with the same level of other commercial products, M3DFC use steady gray on appearance color, breaking the traditional black, the appearance looks more visual aesthetics.

\* The rounding-arm with counter-balance innovation design help user to adjust arm position naturally and smoothly without any extra

returned force.

\* The rounding-arm with counter-balance design help user to adjust arm position naturally and smoothly without any extra returned force.

- \* The cable driving concept, using professional bearing function, 1/4 ration setting, smooth and easy rounding-arm adjusting functions create the state of art fitness training machine. Use this product in any type of situation, its will performance excellent dynamic movement.
- \* The cushion texture chooses high-density polymer cotton not only focus on the comfortable and ergonomic design but also the sense of touch all according to the user's needs.

## INTERNATIONAL

3F28, No. 5, Shin-Yi Rd., Sec. 5, Taipei ,Taiwan110 Tel:+886-2-2720-9980

Fax:+886-2-2722-9750

E-mail:joong@ms13.hinet.net http://www.steelflexfitness.com

- \* The unique leverage design guides the user exercising with natural movement without any extra unnecessary pressure in order to achieve the environment production goal.
  - •Multiple cable positions
- •Movement simulator in 3D
- •Solid and stable frame, multiple use
- •2 x 360 degree articulating hand grips
- •Adjustable seat in height
- •High quality plates (easy use without extra noise)
- •Though upholstery, comfortable and ergonomic
- •Weight stack 80 kg
- •Electrostatically applied powder coated against scratching
- •Extra strong cables supporting up to 2280 tons of traction
- •Ideal for commercial use