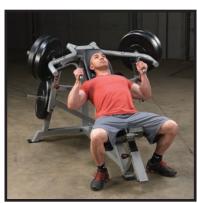

# **Leverage Incline Bench Press**

The Body-Solid LVIP Leverage Incline Bench Press has a 2" x 3", 11-gauge steel mainframe, with an electrostatically applied metallic silver powder coat paint finish, sealed bearing pivot points and weight plate holders for storage. Adjustable press arms fit all size users, with gas assisted start positions. Featuring ergonomic hand grips and independent, unilateral arm action for balanced muscle development and also converging motion for advanced biomechanics. Plus durable, double-stitched upholstery with gas assisted, adjustable seat pad.

## **Special Features**

- Adjustable press arms to fit all size users, with gas assisted start positions
- Adjustable seat pad with gas assist
- Ergonomic hand grip positions
- Converging press arm movement
- Independent, unilateral arm action