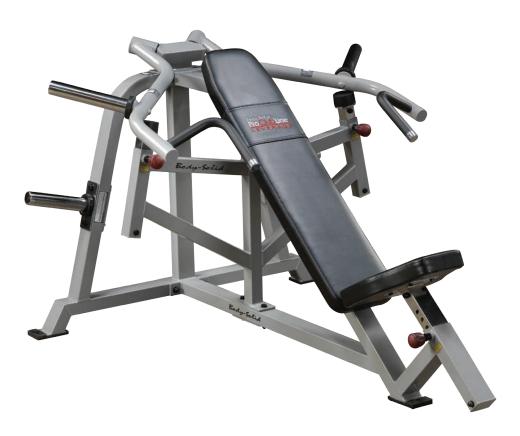

# **Leverage Incline Bench Press**

The Body-Solid LVIP Leverage Incline Bench Press has a 2" x 3", 11-gauge steel mainframe, with an electrostatically applied metallic silver powder coat paint finish, sealed bearing pivot points and weight plate holders for storage. Adjustable press arms fit all size users, with gas assisted start positions. Featuring ergonomic hand grips and independent, unilateral arm action for balanced muscle development and also converging motion for advanced biomechanics. Plus durable, double-stitched upholstery with gas assisted, adjustable seat pad.

## **Special Features**

- Adjustable press arms to fit all size users, with gas assisted start positions
- Adjustable seat pad with gas assist
- Ergonomic hand grip positions
- Converging press arm movement
- Independent, unilateral arm action