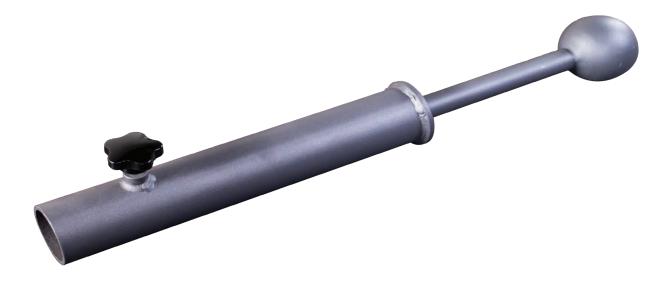

## **Special Features**

- Contoured ball handle for comfort and safety
- 1" handle allows comfort to users with smaller hands
- Easy lock down knob for safety
- Works with almost any Olympic bar
- 500lb capacity
- 23 ½"L x 4 ½"W x 2.5"H