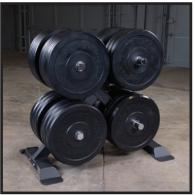

## **GWT66** X-Factor Weight Plate Tree

Body-So Built f

Shown with optional Olympic Weights

Shown with optional Bumper Plates