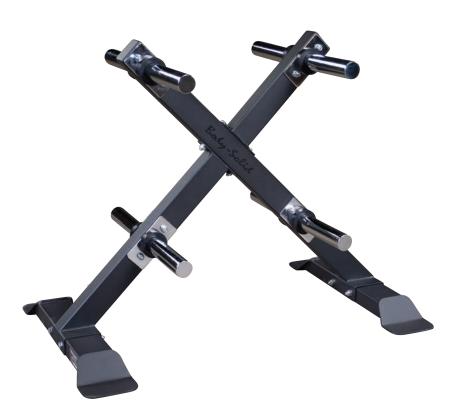

## **GWT66** X-Factor Weight Plate Tree

Body-So Built f

Shown with optional Olympic Weights

Shown with optional Bumper Plates

## **GWT66** X-Factor Weight Plate Tree

Body-Solid's striking GWT66 Olympic Weight Tree is a durable, strong weight tree designed for home, commercial and group training facilities. The GWT66 features a unique X design which allows storage of any size Bumper or Olympic plate on its eight chrome-plated weight horns.

The GWT66 features a 2"x3" and 2"x4" heavy-gauge steel frame, a robust 1200 lb. weight capacity and also welded metal foot and end caps. The Body-Solid GWT66 Olympic Weight Tree features an industry-leading lifetime warranty and is commercial rated.

## **Special Features**

- 2"x3" and 2"x4" heavy gauge steel frame
- Chrome plated weight posts
- Eight 9" weight posts
- Spacing permits any size Bumper or Olympic plate on any post
- No plastic, welded metal foot caps and end caps
- Weight Capacity: 1,200 lbs.