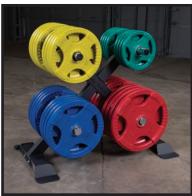

## **GWT66** X-Factor Weight Plate Tree

Body-So Built f

Shown with optional Olympic Weights

Shown with optional Bumper Plates