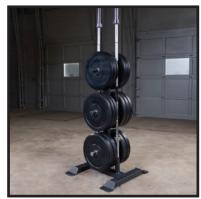

# GWT56 Olympic Weight Plate Tree and Bar Holder

Shown with optional Olympic Weights

Shown with optional Bumper Plates

Six 9" chrome-plated weight horns can fit any size bumper or Olympic plates while two Olympic bar holders keep your barbells off the floor.

Welded metal foot and end caps combine with a commercial rating as well as Body-Solid's industry-leading warranty for a durable, reliable weight tree built to last a lifetime.