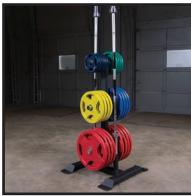

# GWT56 Olympic Weight Plate Tree and Bar Holder

Shown with optional Olympic Weights

Shown with optional Bumper Plates

Six 9" chrome-plated weight horns can fit any size bumper or Olympic plates while two Olympic bar holders keep your barbells off the floor.

Welded metal foot and end caps combine with a commercial rating as well as Body-Solid's industry-leading warranty for a durable, reliable weight tree built to last a lifetime.