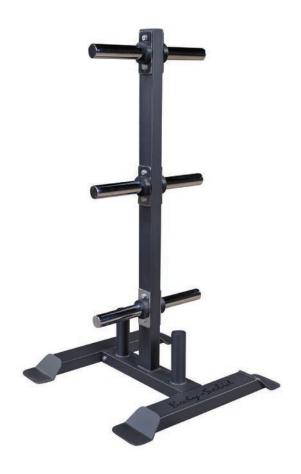

# GWT56 Olympic Weight Plate Tree and Bar Holder

Shown with optional Olympic Weights

Shown with optional Bumper Plates

## **Olympic Weight Plate Tree and Bar Holder**

Featuring a 2"x3" and 2"x4" heavy-gauge steel frame and 1000lb weight capacity, the Body-Solid GWT56 Olympic Weight Tree and Bar Holder is ideal for home, garage, commercial and high-intensity group exercise facilities.

Six 9" chrome-plated weight horns can fit any size bumper or Olympic plates while two Olympic bar holders keep your barbells off the floor.

Welded metal foot and end caps combine with a commercial rating as well as Body-Solid's industry-leading warranty for a durable, reliable weight tree built to last a lifetime.

# **Special Features**

- 2"x3" and 2"x4" heavy gauge steel frame
- Chrome-plated weight posts
- Six 9" weight posts
- Two Olympic bar holders
- Spacing permits any size bumper or Olympic plate on any post
- No plastic, welded metal foot caps and end caps
- Weight Capacity: 1,000 lbs.