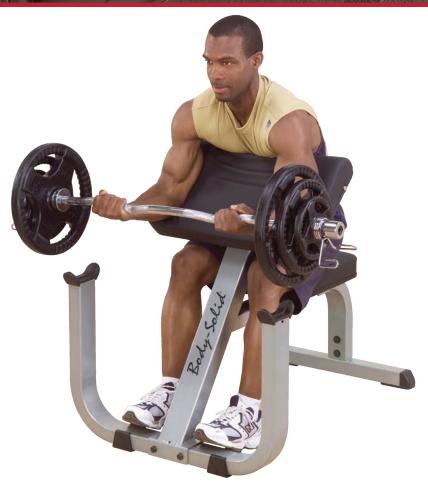

## GPCB329 Preacher Curl Bench

**GPCB329** 

## **Preacher Curl Bench**

When it comes to isolating the biceps for maximum concentration and development, nothing beats the Preacher Curl. Preacher curls are essential for building overall biceps mass including the often difficult lower biceps. Our preacher curl bench is set to a perfect 30° angle, positioning the upper arm for maximum stretch and full range-of-motion while eliminating stress on your elbows and lower back.

## **Special Features**

- Full commercial 2"x 3" high tensile strength steel mainframe
- Extra-thick and super tough DuraFirm<sup>™</sup> arm and seat pads
- Fully adjustable to accommodate all size users
- Extra-wide base and bar cradle
- Ideal for home and commercial use