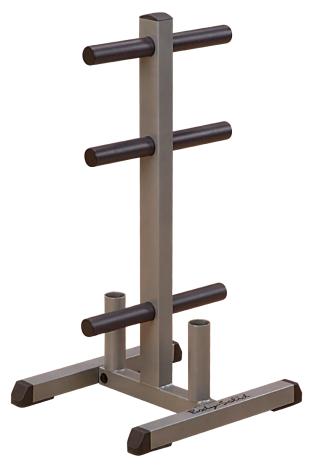

# **Olympic Weight Plate Tree**

Keep your workout area safe, clean and organized with this Olympic Weight Tree & Bar Rack from Body-Solid. Six 2" x 8" weight plate storage posts keep plates safely suspended off the floor for easy storage and removal and can hold up to 1,000 lbs. of weight. Two Olympic bar holders store all styles of Olympic bars. Designed with central weight load distribution that virtually eliminates the risk of tipping. Features heavy-duty 2" x 2" and 2" x 3" high tensile strength steel with all-4-side welded construction and finished with ultra-tough electrostatically applied powder coat finish.

## **Special Features**

- 2"x 2" and 2"x 3" steel frame
- Silver gray finish
- 6 x 8" weight posts
- Two Olympic bar holders
- Weight Capacity: 1,000 lbs.

Weight plates and bars optional

Weight: 31 lbs.

Dimensions: 20"L x 23"W x 40"H