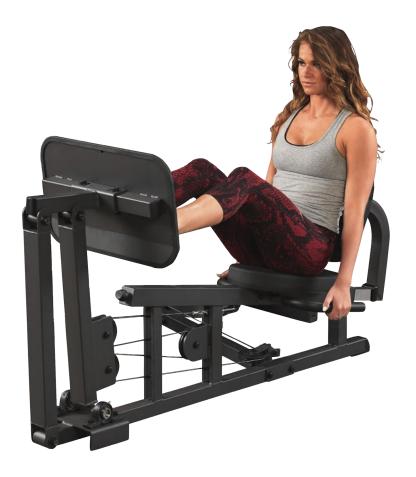

## **Leg & Calf Press Attachment**

2:1 ratio. Double beam design eliminates ankle stress and provides consistent resistance throughout full range of motion. Pivoting press plate rotates both forward and downward to target thighs, hamstrings and glutes. Extra large, extra wide, non-slip rubber covered press plate will handle the big guys. It's built for safety, comfort and exercise variation. Side stability handles lock you in place. Commercial grade, precision engineered pillow block bearings for smooth movement and tighter tolerances.

Gym sold seperately. For use with the G2B, G3S, G5S, G6BR, G10B Gyms only.

Combine this with the GSTCK weight stack and create a GLP-STK free-standing unit!

Weight: 147 lbs.

Dimensions: 82"L x 55"W x 36"H

## **Special Features**

- Rubberized oversize footplate
- Double beam design eliminates ankle stress and provides consistent resistance through range of motion
- Commercial grade, precision engineering block bearings
- 2:1 ratio