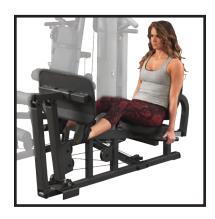

## **Leg & Calf Press Attachment**

2:1 ratio. Double beam design eliminates ankle stress and provides consistent resistance throughout full range of motion. Pivoting press plate rotates both forward and downward to target thighs, hamstrings and glutes. Extra large, extra wide, non-slip rubber covered press plate will handle the big guys. It's built for safety, comfort and exercise variation. Side stability handles lock you in place. Commercial grade, precision engineered pillow block bearings for smooth movement and tighter tolerances.

Gym sold seperately. For use with the G2B, G3S, G5S, G6BR, G10B Gyms only.

Combine this with the GSTCK weight stack and create a GLP-STK free-standing unit!

Weight: 147 lbs.

Dimensions: 82"L x 55"W x 36"H

## **Special Features**

- Rubberized oversize footplate
- Double beam design eliminates ankle stress and provides consistent resistance through range of motion
- Commercial grade, precision engineering block bearings
- 2:1 ratio