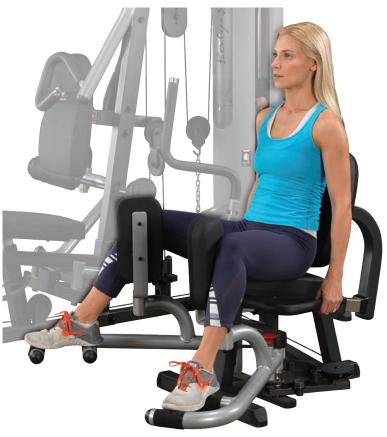

## **GIOT** Seated Inner/Outer Thigh Attachment

Trim and tone those trouble spots with the GIOT Inner and Outer Thigh Attachment. Do both abductor and adductor exercises from one seated position. 5 range-of-motion adjustments accommodate users of all sizes. A lumbar supported adjustable back pad, swiveling knee pads, and no cable change design provide the quality, comfort, and ease of use necessary to achieve great results.

## **Special Features**

- Combines both abductor and adductor exercises in one seated position
- Five range of motion adjustments

Body-Se

- No cable change design with swiveling knee pads provides comfort and convenience
- Side stability handles for better positioning