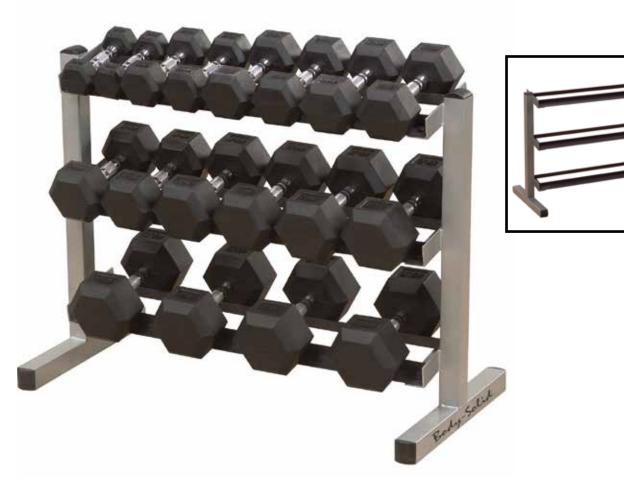

### **3-Tier Dumbbell Rack**

Keep your workout area organized, clean and, most importantly, safe. Our weight trees and dumbbell racks can be placed against any wall or centered in a room. Nobody builds stronger or more space efficient storage units. Heavy gauge steel with all-4-side welded construction is deburred inside and out for user safety. Holds one (1) pair each of 5-50 lb. hex dumbbells.

## **Special Features**

- Holds one (1) pair each of 5-50 lb. Dumbbells.
- 38" tray availability
- Powdercoat finish