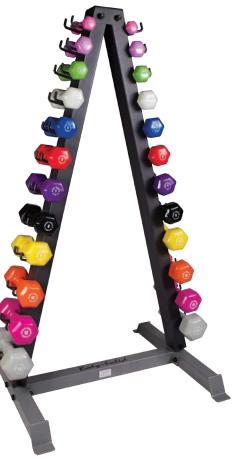

## **GDR24** Body-Solid 12 pair Vertical Dumbbell Rack

## GDR24 12 pair Vertical Dumbbell Rack

Keep your dumbbells close at hand with the all-new Body-Solid GDR24 12-Pair Vertical Dumbbell Rack. Designed to hold up to twelve vinyl or neoprene dumbbells ranging from 1lb to 15 lbs., this rack is the perfect complement to any workout space. The space-saving design includes individual cradles for each dumbbell and solid steel construction ensures durability in any setting. The GDR24 12-Pair Vertical Dumbbell Rack is the ideal storage option for both home or commercial use.

Dumbbells shown are optional.

Weight: 34 lbs. Dimensions: 29"L x 26"W x 52"H

## **Special Features**

Body-S

- Space Efficient
- Holds 12 pairs of vinyl or neoprene dumbbells
- Fits 1lb to 15lbs dumbbells
- Solid steel construction