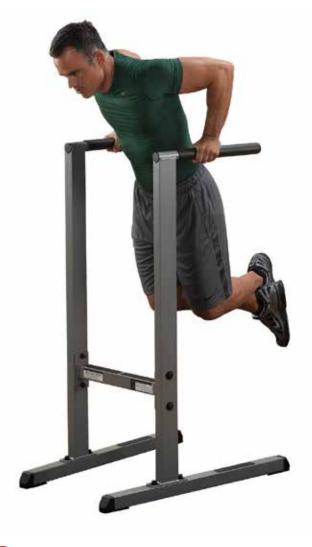

### **Body-Solid Dip Station**

Build awesome shoulders, thicker delts, and killer triceps on our freestanding Dip Station. This upper body developer gets its stability from the wide and extended base that eliminates rocking. The 2"x3" heavy-gauge steel uprights are perfectly angled for all size users. Oversize 1 3/4" bars with extra-thick and slip-proof rubber grips provide excellent comfort and allow multiple hand grip positions. Ideal for home and commercial use.

# **Special Features**

- 2" x 3" mainframe construction
- Oversize 1 3/4" diameter dipping bars
- Slip-proof rubber grips
- Electrostatically applied powder coat finish
- Assembled Dimensions: 53"H x 38"L x 27"W
- Distance between dip handles 19" at base to 21" at end