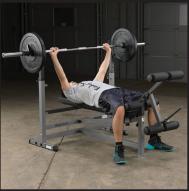

## GDIB46L PowerCenter Combo Bench

Get a total-body workout on the most versatile and complete combo bench available. The Body-Solid Power Center Combo Bench (#GDIB46L) is a Flat Bench, Incline Bench, Decline Bench, 90° Shoulder Press Bench, and also a Seated Leg Developer all in one. You can see the dynamics of this bench as soon as you glance at the multi-position, telescoping uprights that safely hold the bar for bench exercises. The 6-position Flat / Incline / Decline / Bench features pop-pin adjustable DuraFirm<sup>™</sup> seat and back pads that are extra-thick, ultra-comfortable, and will never bottom out.