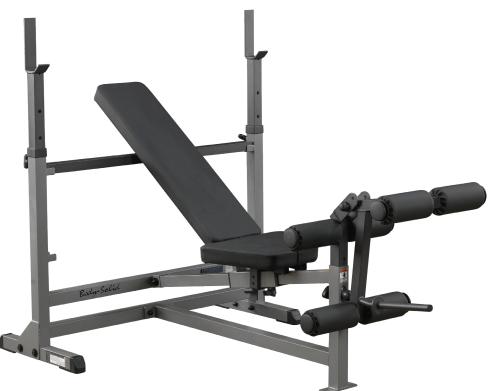

## GDIB46L PowerCenter Combo Bench

Get a total-body workout on the most versatile and complete combo bench available. The Body-Solid Power Center Combo Bench (#GDIB46L) is a Flat Bench, Incline Bench, Decline Bench, 90° Shoulder Press Bench, and also a Seated Leg Developer all in one. You can see the dynamics of this bench as soon as you glance at the multi-position, telescoping uprights that safely hold the bar for bench exercises. The 6-position Flat / Incline / Decline / Bench features pop-pin adjustable DuraFirm<sup>™</sup> seat and back pads that are extra-thick, ultra-comfortable, and will never bottom out.

## **Special Features**

- Includes Leg Developer
- 6-Position Flat / Incline / Decline back pad
- Back pad adjustments: 0°, 30°, 50°, 60°, 70°, 80°
- Seat pad adjustments: 0°, 10°, 20°, 30°
- DuraFirm<sup>™</sup> back and seat pads
- Adjustable uprights