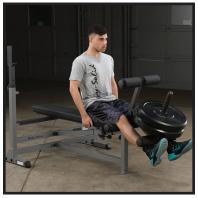

## GDIB46L PowerCenter Combo Bench

Get a total-body workout on the most versatile and complete combo bench available. The Body-Solid Power Center Combo Bench (#GDIB46L) is a Flat Bench, Incline Bench, Decline Bench, 90° Shoulder Press Bench, and also a Seated Leg Developer all in one. You can see the dynamics of this bench as soon as you glance at the multi-position, telescoping uprights that safely hold the bar for bench exercises. The 6-position Flat / Incline / Decline / Bench features pop-pin adjustable DuraFirm<sup>™</sup> seat and back pads that are extra-thick, ultra-comfortable, and will never bottom out.

## **Special Features**

- Includes Leg Developer
- 6-Position Flat / Incline / Decline back pad
- Back pad adjustments: 0°, 30°, 50°, 60°, 70°, 80°
- Seat pad adjustments: 0°, 10°, 20°, 30°
- DuraFirm<sup>™</sup> back and seat pads
- Adjustable uprights